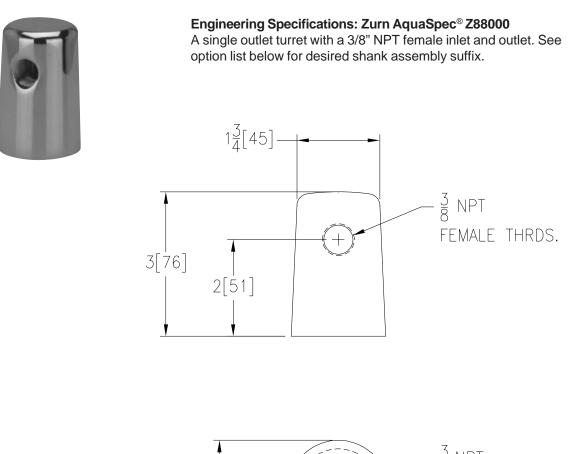

## LABORATORY-GAS VALVE Z88000

TAG

 $2\frac{1}{16}[52]$  FEMALE THRDS.

Note: All dimensions are for reference only. Do not use for pre-plumbing.