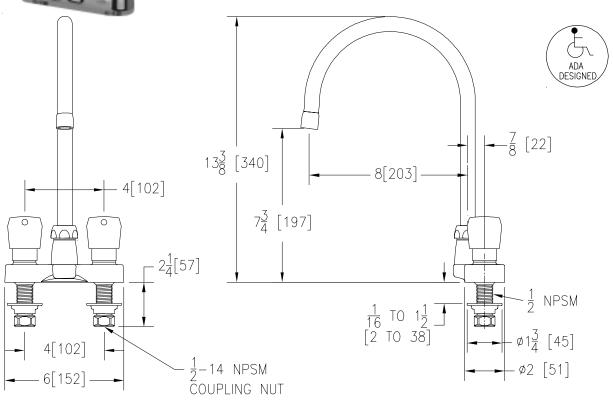

## 4" CENTERSET GOOSENECK METERING

Z866C0

| $T_{\Lambda}$ |  |  |
|---------------|--|--|
| IACT          |  |  |
| 1710          |  |  |

gooseneck spout, vandal-resistant color-coded metal handles. Easy adjustable cycle time, preset to 10 seconds at 80 PSI. Unit is furnished with a water-conserving aerator which reduces flow to .25 GPC [.95 L] (complying with ANSI A112.18.1 Standard for flow), mounting hardware, 1/2" NPSM coupling nuts for standard lavatory risers and integral shank filters.

Note: All dimensions are for reference only. Do not use for pre-plumbing.