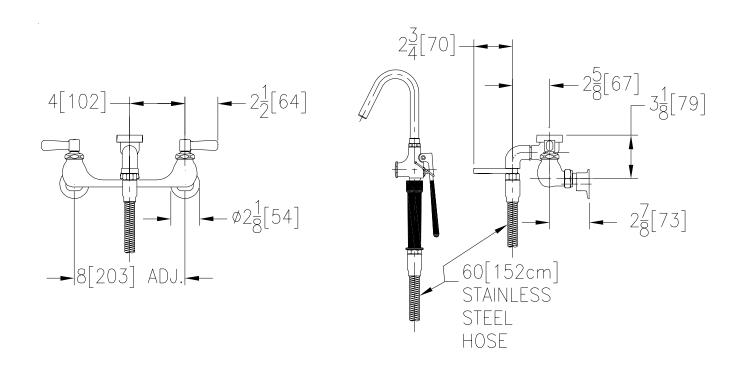

## Engineering Specification: Zurn AquaSpec® Z842P1-PF1

Polished chrome-plated cast brass 8" [203mm] pot-filler faucet with quarter turn ceramic disc cartridges, 3/8" [10mm] short swivel inlets with check stops providing adjustable centers from 7-1/4" [184mm] to 8-3/4" [222mm] and 2-1/2" [64mm] vandal resistant color-coded metal lever handles. Unit is furnished with a self-closing hand held pot filler valve, an insulated handle, a stay open clip, a 60" [152cm] stainless steel hose and a hose hook.

Note: All dimensions are for reference only. Do not use for pre-plumbing