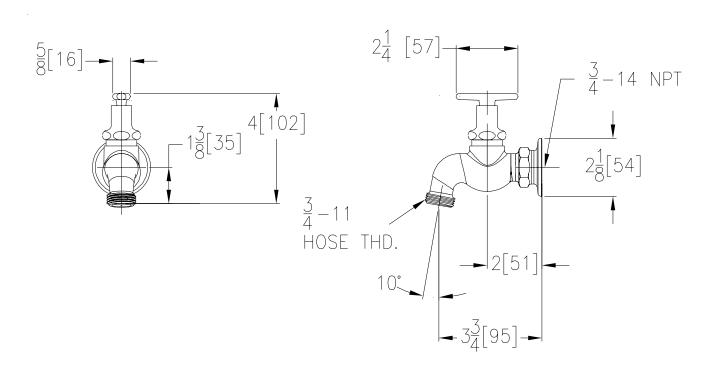

## Engineering Specifications: Zurn AquaSpec® Z81507

Polished chrome plated wall mounted cast brass single sink faucet with a 3/4" NPT flanged female inlet and a 3/4" hose threaded outlet. Unit is furnished with a removable metal tee handle.

Note: All dimensions are for reference only. Do not use for pre-plumbing