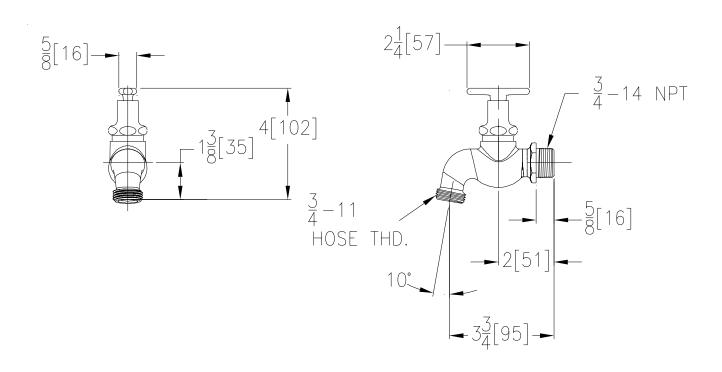

## Engineering Specifications: Zurn AquaSpec® Z80707

Polished chrome plated wall mounted cast brass single sink faucet with a 3/4" NPT male inlet and a 3/4" hose threaded outlet. Unit is furnished with a removable metal tee handle.

Note: All dimensions are for reference only. Do not use for pre-plumbing