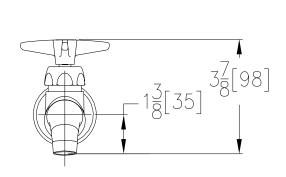

## **Engineering Specifications: Zurn AquaSpec® Z80602**

Polished chrome plated wall mounted cast brass single sink faucet with a 1/2" NPT flanged female inlet and plain outlet. Unit is furnished with a vandal resistant color-coded metal four arm handle.

Note: All dimensions are for reference only. Do not use for pre-plumbing