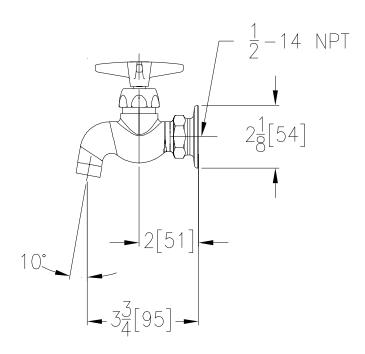

## **Engineering Specifications: Zurn AquaSpec® Z80602**

Polished chrome plated wall mounted cast brass single sink faucet with a 1/2" NPT flanged female inlet and plain outlet. Unit is furnished with a vandal resistant color-coded metal four arm handle.

Note: All dimensions are for reference only. Do not use for pre-plumbing