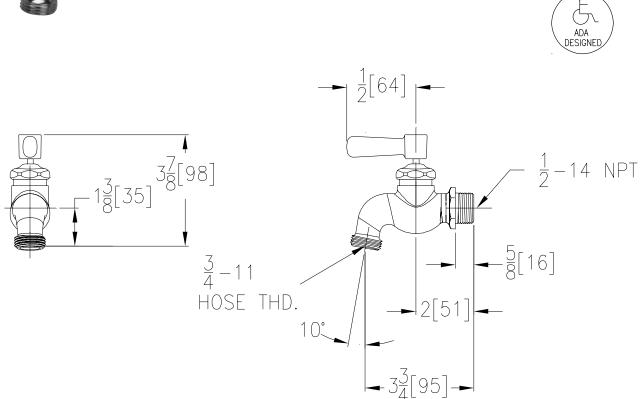

## Engineering Specifications: Zurn AquaSpec<sup>®</sup> Z80501

Polished chrome plated wall mounted cast brass single sink faucet with a 1/2" NPT male inlet and a 3/4" hose threaded outlet. Unit is furnished with a 2 1/2" [64mm] vandal resistant color-coded metal lever handle.

Note: All dimensions are for reference only. Do not use for pre-plumbing