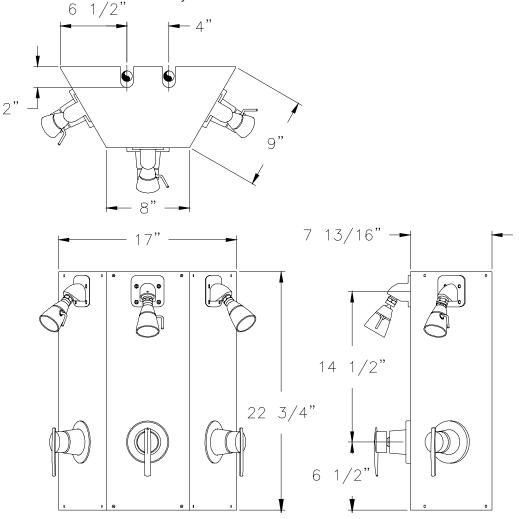

## AQUA-PANEL SHOWER UNIT THREE PERSON STATION Z7500-W3 TAG

**ENGINEERING SPECIFICATION: ZURN Z7500-W3** - Prefabricated stainless steel 3 person shower unit with integral mounting frame, unit consists of three TEMP-GARD pressure balancing shower valves with single bronze stem, stainless steel balancing piston & bottom access integral service stops. Standard with 3/4" copper tubing assembly enclosed by 18 gage stainless steel #4 brushed finish shroud, chrome plated brass shower head with flow control on institutional bracket, metal stem handle & all vandal proof securing screws. Unit is hydrostatically tested & ready for installation.