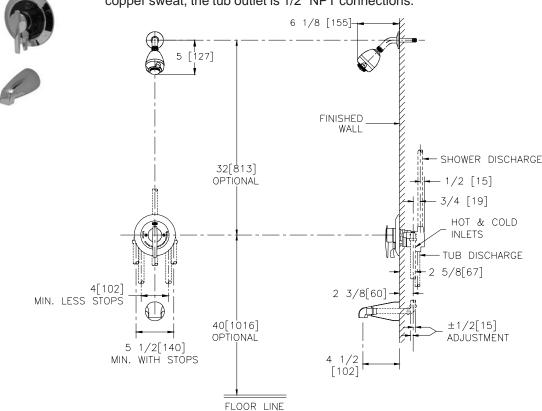

## **ENGINEERING SPECIFICATIONS: ZURN Z7221-SS-LH**

Single handle pressure balancing mixing tub and shower unit with diverter/volume control, with single bronze stem, stainless steel balancing piston integral with stem assembly, metal lever handle, integral service stops, and brass adjustment limit stop screw in cap. Complete with double seal packing, adjustable brass packing nut, and removable brass seats; all exposed trim with polished nickel chrome plated surface. Valve supplied with standard shower head, arm, flange and tub spout. The valve hot and cold inlets and shower outlet are 1/2" female copper sweat, the tub outlet is 1/2" NPT connections.

Note: All dimensions are for reference only. Do not use for pre-plumbing