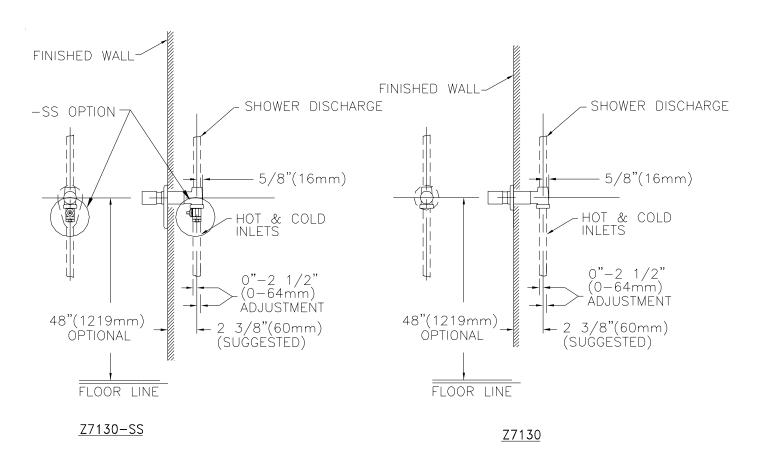

## METERING SHOWER VALVE

Z7130

| TAG |  |
|-----|--|
|     |  |

**ENGINEERING SPECIFICATIONS:** Designed for Tempered Water Systems single push button on-off control, with adjustable metering feature, standard with 1/2" NPT female threaded inlet and outlet. Valve supplied with standard wall flange. Unit is furnished with an integral shank filter.

## **APPROVALS**

**Suffix** Description

\_\_-SS Integral Service Stops(allows water shut-off at valve for service) with tear drop wall flange.

Tested to meet the following Standards: ANSI A112.18.1M

ZURN INDUSTRIES, INC. ♦ COMMERCIAL BRASS OPERATION ♦ 2640 SOUTH WORK STREET ♦ FALCONER NY 14733 Phone: 1-716-665-1132 ♦ Fax: 1-716-665-1135 ♦ World Wide Web: www.zurn.com