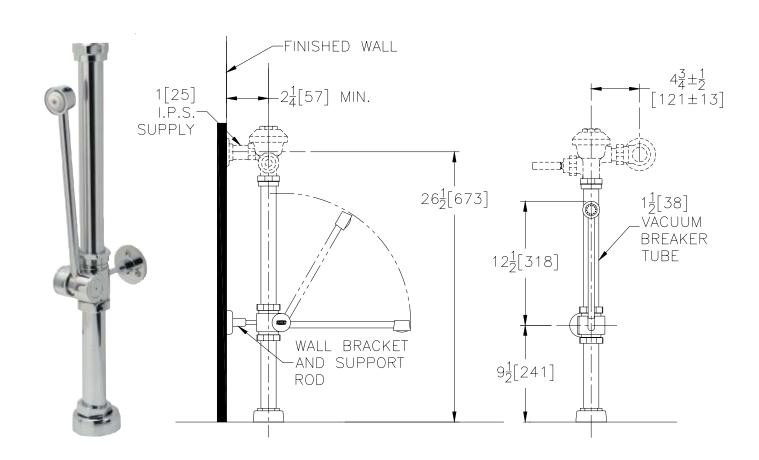

## **Exposed Z6000-DVN Model Bedpan Washer for Water Closets**

-YH One Wall Bumper -YJ Split Ring Pipe Support Solid Ring Pipe Support -YK Other

Suffix Options (Check/Specify Appropriate Options) ENGINEERING SPECIFICATION: ZURN Z6000-DVN Aquaflush Bedpan Washer for Water Closets- The Bedpan Washer Assembly is furnished complete with bedpan washer, wall bracket and support rod, vacuum breaker, vacuum breaker tube nut, 1-1/2"[38] flush tubes, fixture spud escutcheon, and fixture spud securing nut.