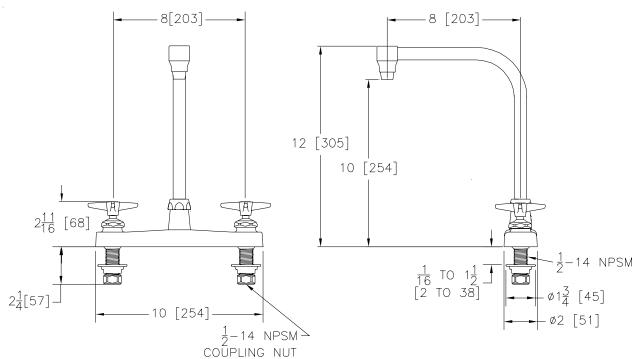

## Engineering Specifications: Zurn AquaSpec®Z871S2

Polished chrome-plated 8" [203mm] brass deck faucet with an 8" [203mm] bent riser spout and quarter turn ceramic disc cartridges. Unit is furnished with a 2.2 GPM [8.3 L] pressure compensating aerator (Complying with ANSI A112.18.1 Standard for flow), a vandal-resistant color-coded metal four arm handles, mounting hardware and 1/2" NPSM coupling nuts for standard lavatory risers.

Note: All dimensions are for reference only. Do not use for pre-plumbing