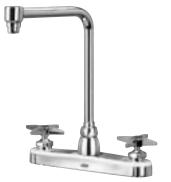

## Engineering Specifications: Zurn AquaSpec®Z871S2

Polished chrome-plated 8" [203mm] brass deck faucet with an 8" [203mm] bent riser spout and quarter turn ceramic disc cartridges. Unit is furnished with a 2.2 GPM [8.3 L] pressure compensating aerator (Complying with ANSI A112.18.1 Standard for flow), a vandal-resistant color-coded metal four arm handles, mounting hardware and 1/2" NPSM coupling nuts for standard lavatory risers.