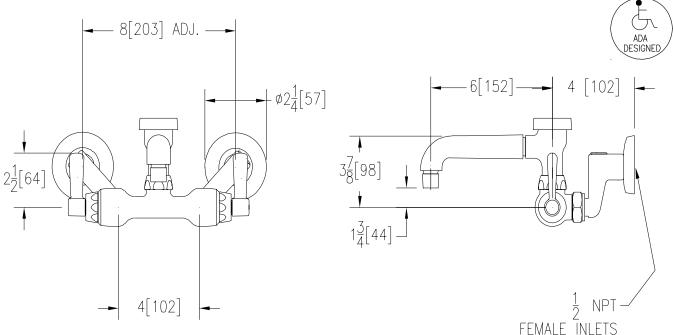

## Engineering Specifications: Zurn AquaSpec® Z841Q1

Polished chrome-plated cast brass service sink faucet with quarter turn ceramic disc cartridges, 2-1/2" [64mm] long swivel inlets (with integral stops) providing adjustable centers from 4" [102mm] to 8-3/8" [213mm] and a 6" [152mm] centerline cast brass aerated outlet vacuum breaker spout with a 2.2 GPM [8.3 L] pressure compensating aerator (complying with ANSI A112.18.1 Standard for flow). Unit is furnished with 2-1/2" [64mm] vandal-resistant color-coded metal lever handles.

Note: All dimensions are for reference only. Do not use for pre-plumbing