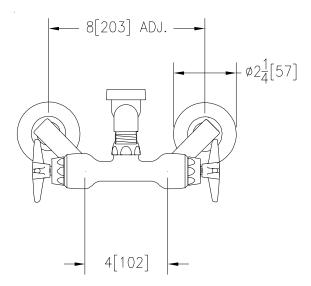

## Engineering Specifications: Zurn AquaSpec® Z841N2

Polished chrome-plated cast brass service sink faucet with quarter turn ceramic disc cartridges, 2-1/2" [64mm] long swivel inlets (with integral stops) providing adjustable centers from 4" [102mm] to 8-3/8" [213mm] and a 6" [152mm] centerline cast brass vacuum breaker spout with an integral 3/4" hose threaded outlet. Unit is provided with vandal-resistant color-coded metal four arm handles.

## Note: All dimensions are for reference only. Do not use for pre-plumbing **OPTIONAL ACCESSORIES**

| Suffix | Description                     |
|--------|---------------------------------|
| HCT    | Hot/Cold Text Indexes           |
| SSI    | 3/8" [10mm] Short Swivel Inlets |
| WHK    | Wall Hook                       |
| 5H     | 5' [152cm] Vinyl Hose           |