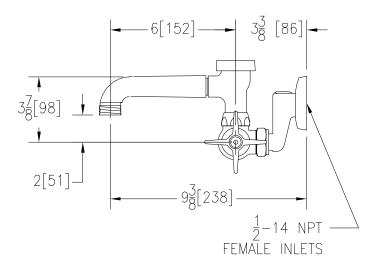

## Engineering Specifications: Zurn AquaSpec® Z841N2

Polished chrome-plated cast brass service sink faucet with quarter turn ceramic disc cartridges, 2-1/2" [64mm] long swivel inlets (with integral stops) providing adjustable centers from 4" [102mm] to 8-3/8" [213mm] and a 6" [152mm] centerline cast brass vacuum breaker spout with an integral 3/4" hose threaded outlet. Unit is provided with vandal-resistant color-coded metal four arm handles.

## Note: All dimensions are for reference only. Do not use for pre-plumbing **OPTIONAL ACCESSORIES**

| Suffix | Description                     |
|--------|---------------------------------|
| HCT    | Hot/Cold Text Indexes           |
| SSI    | 3/8" [10mm] Short Swivel Inlets |
| WHK    | Wall Hook                       |
| 5H     | 5' [152cm] Vinyl Hose           |