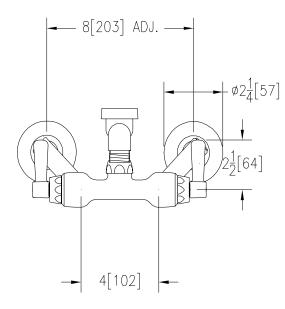

## Engineering Specifications: Zurn AquaSpec® Z841N1

Polished chrome-plated cast brass service sink faucet with quarter turn ceramic disc cartridges, 2-1/2" [64mm] long swivel inlets (with integral stops) providing adjustable centers from 4" [102mm] to 8-3/8" [213mm] and a 6" [152mm] centerline cast brass vacuum breaker spout with an integral 3/4" hose threaded outlet. Unit is provided with 2-1/2" [64mm] vandal-resistant color-coded metal lever handles.

Note: All dimensions are for reference only. Do not use for pre-plumbing

| OP | NAL | ACC | F22 | URIES |
|----|-----|-----|-----|-------|
|    |     |     |     |       |

| Suffix | Description           |  |  |  |  |
|--------|-----------------------|--|--|--|--|
| CS     | Check Stops           |  |  |  |  |
| HCT    | Hot/Cold Text Indexes |  |  |  |  |
|        |                       |  |  |  |  |