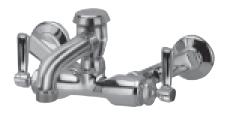

## Engineering Specifications: Zurn AquaSpec® Z841N1

Polished chrome-plated cast brass service sink faucet with quarter turn ceramic disc cartridges, 2-1/2" [64mm] long swivel inlets (with integral stops) providing adjustable centers from 4" [102mm] to 8-3/8" [213mm] and a 6" [152mm] centerline cast brass vacuum breaker spout with an integral 3/4" hose threaded outlet. Unit is provided with 2-1/2" [64mm] vandal-resistant color-coded metal lever handles.