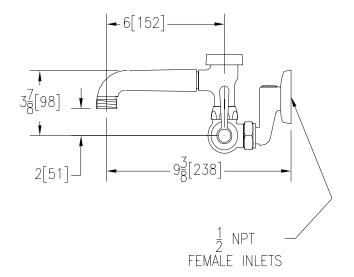

## Engineering Specifications: Zurn AquaSpec® Z841N1

Polished chrome-plated cast brass service sink faucet with quarter turn ceramic disc cartridges, 2-1/2" [64mm] long swivel inlets (with integral stops) providing adjustable centers from 4" [102mm] to 8-3/8" [213mm] and a 6" [152mm] centerline cast brass vacuum breaker spout with an integral 3/4" hose threaded outlet. Unit is provided with 2-1/2" [64mm] vandal-resistant color-coded metal lever handles.

Note: All dimensions are for reference only. Do not use for pre-plumbing

| OP | NAL | ACC | F22 | URIES |
|----|-----|-----|-----|-------|
|    |     |     |     |       |

| Suffix | Description           |  |  |  |  |
|--------|-----------------------|--|--|--|--|
| CS     | Check Stops           |  |  |  |  |
| HCT    | Hot/Cold Text Indexes |  |  |  |  |
|        |                       |  |  |  |  |