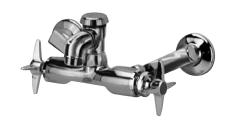

## Engineering Specifications: Zurn AquaSpec® Z841L2

Polished chrome-plated cast brass service sink faucet with quarter turn ceramic disc cartridges, 2-1/2" [64mm] long swivel inlets (with integral stops) providing adjustable centers from 4" [102mm] to 8-3/8" [213mm] and a 2-1/2" [64mm] vacuum breaker spout with an integral 3/4" hose-threaded outlet. Unit is provided with vandal-resistant color-coded metal four arm handles.