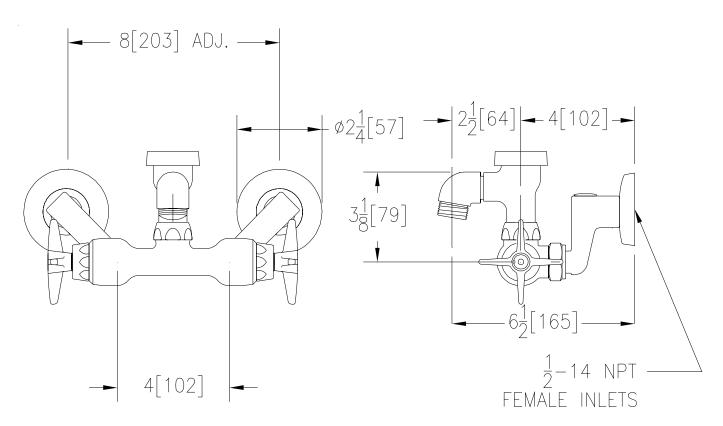

## Engineering Specifications: Zurn AquaSpec® Z841L2

Polished chrome-plated cast brass service sink faucet with quarter turn ceramic disc cartridges, 2-1/2" [64mm] long swivel inlets (with integral stops) providing adjustable centers from 4" [102mm] to 8-3/8" [213mm] and a 2-1/2" [64mm] vacuum breaker spout with an integral 3/4" hose-threaded outlet. Unit is provided with vandal-resistant color-coded metal four arm handles.

Note: All dimensions are for reference only. Do not use for pre-plumbing