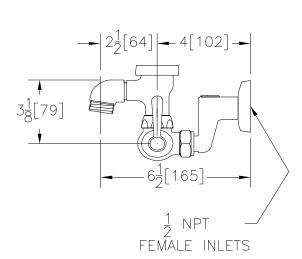

## Engineering Specifications: Zurn AquaSpec® Z841L1

Polished chrome-plated cast brass service sink faucet with quarter turn ceramic disc cartridges, 2-1/2" [64mm] long swivel inlets (with integral stops) providing adjustable centers from 4" [102mm] to 8-3/8" [213mm] and a 2-1/2" [64mm] vacuum breaker spout with an integral 3/4" hose-threaded outlet. Unit is provided with 2-1/2" [64mm] vandal-resistant color-coded metal lever handles.

Note: All dimensions are for reference only. Do not use for pre-plumbing