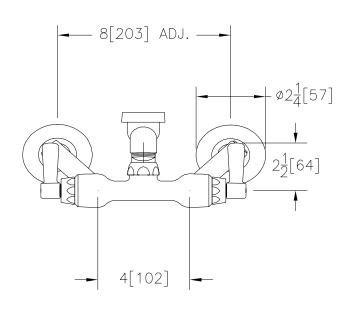

## Engineering Specifications: Zurn AquaSpec® Z841L1

Polished chrome-plated cast brass service sink faucet with quarter turn ceramic disc cartridges, 2-1/2" [64mm] long swivel inlets (with integral stops) providing adjustable centers from 4" [102mm] to 8-3/8" [213mm] and a 2-1/2" [64mm] vacuum breaker spout with an integral 3/4" hose-threaded outlet. Unit is provided with 2-1/2" [64mm] vandal-resistant color-coded metal lever handles.

Note: All dimensions are for reference only. Do not use for pre-plumbing