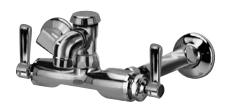

## Engineering Specifications: Zurn AquaSpec® Z841L1

Polished chrome-plated cast brass service sink faucet with quarter turn ceramic disc cartridges, 2-1/2" [64mm] long swivel inlets (with integral stops) providing adjustable centers from 4" [102mm] to 8-3/8" [213mm] and a 2-1/2" [64mm] vacuum breaker spout with an integral 3/4" hose-threaded outlet. Unit is provided with 2-1/2" [64mm] vandal-resistant color-coded metal lever handles.