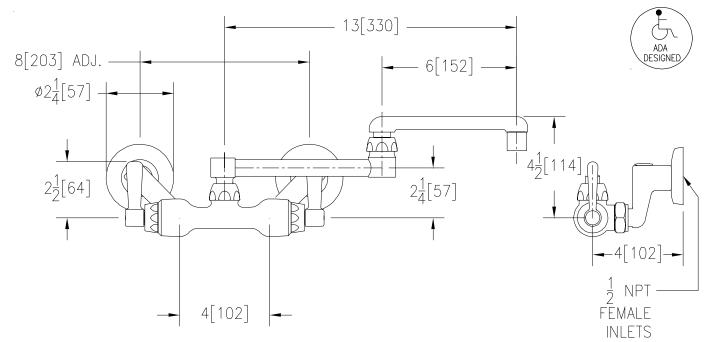

## Engineering Specifications: Zurn AquaSpec® Z841K1

Polished chrome-plated cast brass service sink faucet with quarter turn ceramic disc cartridges, 2-1/2" [64mm] long swivel inlets (with integral stops) providing adjustable centers from 4" [102mm] to 8-3/8" [213mm] and a 13" [330mm] double-jointed brass swing spout with a 2.2 GPM [8.3 L] pressure compensating aerator (complying with ANSI A112.18.1 Standard for flow). Unit is provided with 2-1/2" [64mm] vandal-resistant color-coded metal lever handles.

Note: All dimensions are for reference only. Do not use for pre-plumbing