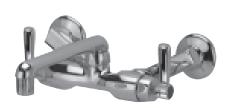

## Engineering Specifications: Zurn AquaSpec® Z841F1

Polished chrome-plated cast brass service sink faucet with quarter turn ceramic disc cartridges, 2-1/2" [64mm] long swivel inlets (with integral stops) providing adjustable centers from 4" [102mm] to 8-3/8" [213mm] and a 6" [152mm] cast brass swing spout with a 2.2 GPM [8.3 L] pressure compensating aerator (complying with ANSI A112.18.1 Standard for flow). Unit is provided with 2-1/2" [64mm] vandal-resistant color-coded metal lever handles.