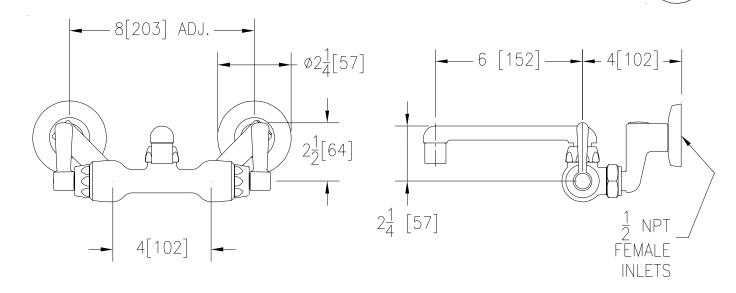

## Engineering Specifications: Zurn AquaSpec® Z841F1

Polished chrome-plated cast brass service sink faucet with quarter turn ceramic disc cartridges, 2-1/2" [64mm] long swivel inlets (with integral stops) providing adjustable centers from 4" [102mm] to 8-3/8" [213mm] and a 6" [152mm] cast brass swing spout with a 2.2 GPM [8.3 L] pressure compensating aerator (complying with ANSI A112.18.1 Standard for flow). Unit is provided with 2-1/2" [64mm] vandal-resistant color-coded metal lever handles.

Note: All dimensions are for reference only. Do not use for pre-plumbing