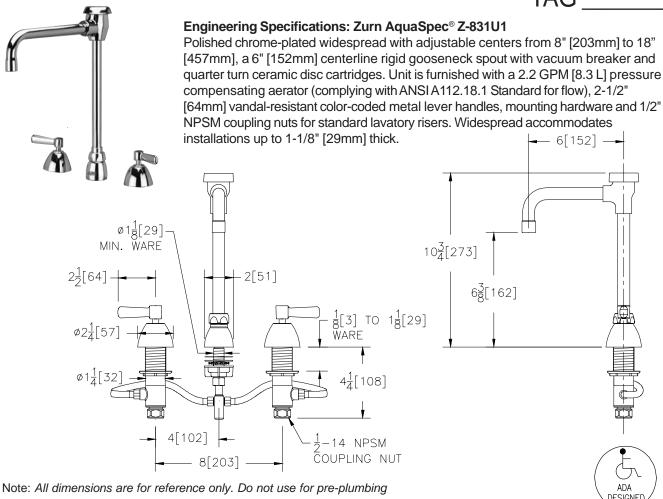

## WIDESPREAD Z831U1

**TAG** 



## **OPTIONAL ACCESSORIES**

| Suffix | Description                                                                                   |
|--------|-----------------------------------------------------------------------------------------------|
| CWO    | Cold Water Only                                                                               |
| G      | 1-1/4" [32mm] Grid Strainer Drain                                                             |
| ICT    | Inter-connecting Copper Supply Tubes for 8" In-line Centers                                   |
| HCT    | Hot/Cold Text Indexes                                                                         |
| HS     | Hose and Spray                                                                                |
| LP     | Low Profi