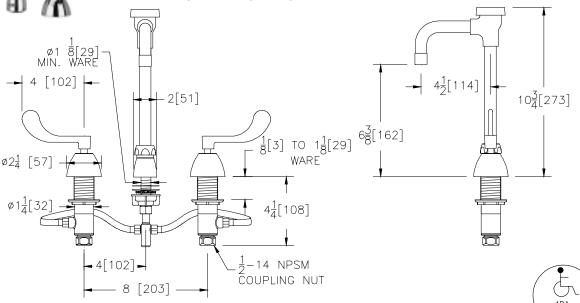

## Engineering Specifications: Zurn AquaSpec® Z831T4

Polished chrome-plated 8" [203mm] widespread with adjustable centers from 6"[152mm] to 20" [508mm], 4-1/2" [114mm] centerline rigid gooseneck spout with vacuum breaker and quarter turn ceramic disc cartridges. Unit is furnished with a 2.2 GPM [8.3 L] pressure compensating aerator (complying with ANSI A112.18.1 Standard for flow), 4" [102mm] vandal-resistant color-coded metal wrist blade handles, mounting hardware and 1/2" NPSM coupling nuts for standard lavatory risers. Widespread accommodates installations up to 1-1/8" [29mm] thick.

Note: All dimensions are for reference only. Do not use for pre-plumbing