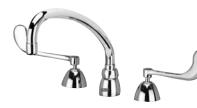

## WIDESPREAD Z831J6

TAG

## Engineering Specifications: Zurn AquaSpec® Z831J6

Polished chrome-plated widespread with adjustable centers from 6"[152mm] to 20"[508mm], a 9-1/2"[241mm] tubular brass swing spout and quarter turn ceramic disc cartridges. Unit is furnished with a 2.2 GPM [8.3 L] pressure compensating aerator (complying with ANSI A112.18.1 Standard for flow), 6"[152mm] vandal-resistant color-coded metal wrist blade handles, mounting hardware and 1/2" NPSM coupling nuts for standard lavatory risers. Widespread accommodates installations up to 1-1/8" [29mm] thick.