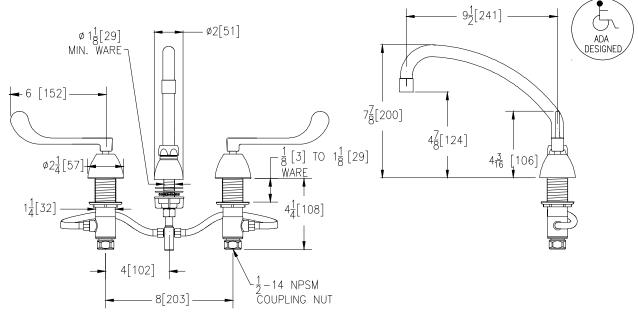

## Engineering Specifications: Zurn AquaSpec® Z831J6

Polished chrome-plated widespread with adjustable centers from 6"[152mm] to 20"[508mm], a 9-1/2"[241mm] tubular brass swing spout and quarter turn ceramic disc cartridges. Unit is furnished with a 2.2 GPM [8.3 L] pressure compensating aerator (complying with ANSI A112.18.1 Standard for flow), 6"[152mm] vandal-resistant color-coded metal wrist blade handles, mounting hardware and 1/2" NPSM coupling nuts for standard lavatory risers. Widespread accommodates installations up to 1-1/8" [29mm] thick.

Note: All dimensions are for reference only. Do not use for pre-plumbing