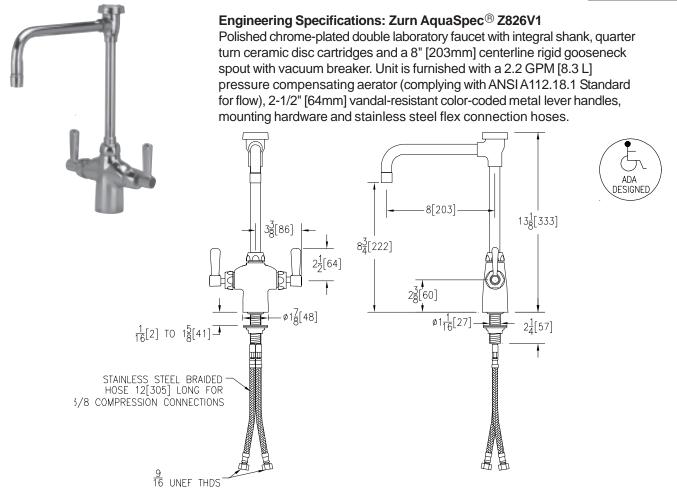

## LABORATORY FAUCET - DOUBLE Z826V1

TAG

Note: All dimensions are for reference only. Do not use for pre-plumbing.