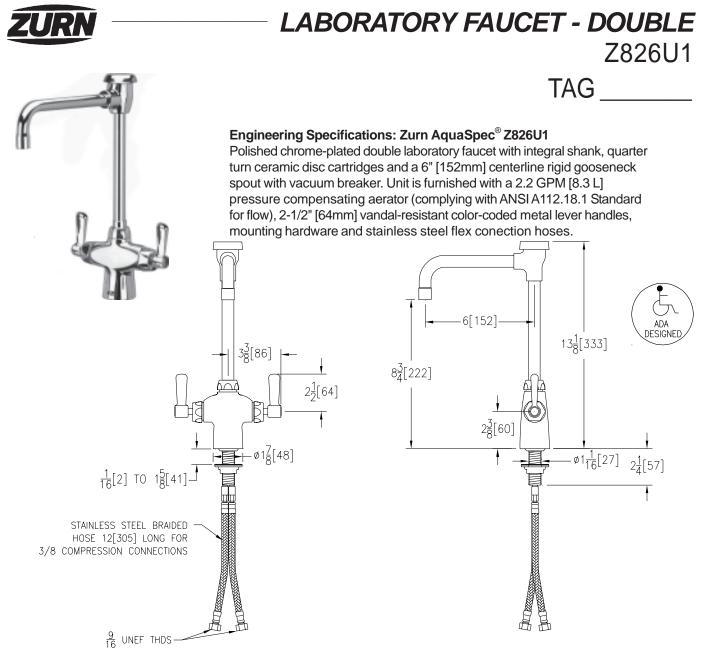

Note: All dimensions are for reference only. Do not use for pre-plumbing.

## **OPTIONAL ACCESSORIES**

| Suffix | Description                                                                                                                                                      |
|--------|------------------------------------------------------------------------------------------------------------------------------------------------------------------|
| AR     | Anti-Rotation Pins                                                                                                                                               |
| CST    | Copper Supply Tubes