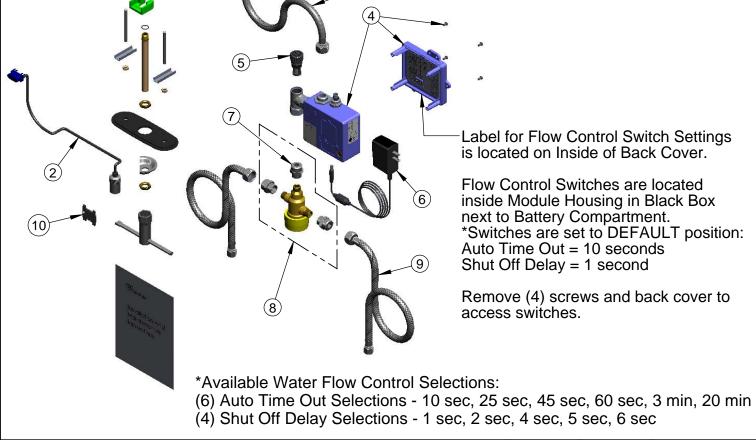

## **T&S BRASS AND BRONZE WORKS, INC.**

2 Saddleback Cove / P.O. Box 1088

Travelers Rest, SC 29690

Model No.

EC-3103-TMV

REG. #A2601 **Item No.** 

ITEM<br/>NO.SALES NO.DESCRIPTION1016355-45Aerator W/ Key, Vandal Resistant, 2.2 GPM,<br/>13/16-27 male2017195-45Angled Sensor w/ Cable

Travelers Rest, SC: 800-476-4103 Simi Valley, CA: 800-423-0150 Fax: 864-834-3518 www.tsbrass.com

| 2  | 017195-45  | Angled Sensor w/ Cable                                      |
|----|------------|-------------------------------------------------------------|
| 3  | 016297-45  | Inlet Hose, Faucet, 1/2" NPSM-F x 1/4" NPSM-F               |
| 4  | 016647-45  | ChekPoint Electronic Module (Blue)                          |
| 5  |            | Replacement Filter                                          |
| 6  | 5EF-0002   | A/C Transformer                                             |
| 7  | 016061-25  | Adapter 9/16-24UN Female x 1/2-14NPSM Male<br>Chrome Plated |
| 8  | EC-TMV     | ASSE 1070 Thermostatic Mixing Valve                         |
| 9  | 5EF-0005   | Supply Hose, 9/16-24 Female x 1/2" NPSM                     |
| 10 | Q015425-45 | Vandal Resistant Key                                        |
|    |            |                                                             |