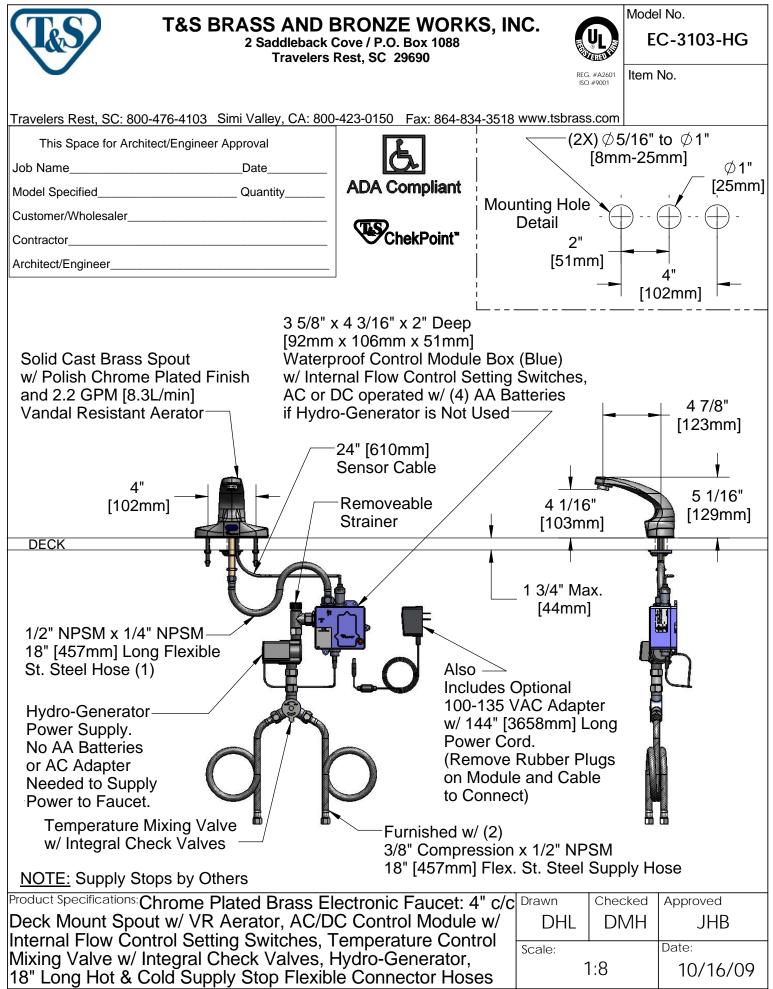

## **T&S BRASS AND BRONZE WORKS, INC.**

2 Saddleback Cove / P.O. Box 1088

Travelers Rest, SC 29690

Travelers Rest, SC: 800-476-4103 Simi Valley, CA: 800-423-0150 Fax: 864-834-3518 www.tsbrass.com

Model No. EC-3103-HG

| Product Specifications: Chrome Plated Brass Electronic Faucet: 4" c/c                                               | Drawn  | Checked | Approved      |
|---------------------------------------------------------------------------------------------------------------------|--------|---------|---------------|
| Deck Mount Spout w/ VR Aerator, AC/DC Control Module w/                                                             | DHL    | DMH     | JHB           |
| Internal Flow Control Setting Switches, Temperature Control                                                         | Scale: |         | Date:         |
| Mixing Valve w/ Integral Check Valves, Hydro-Generator,<br>18" Long Hot & Cold Supply Stop Flexible Connector Hoses |        | :8      | 10/16/09      |
|                                                                                                                     | -      |         | Sheet: 2 of 2 |