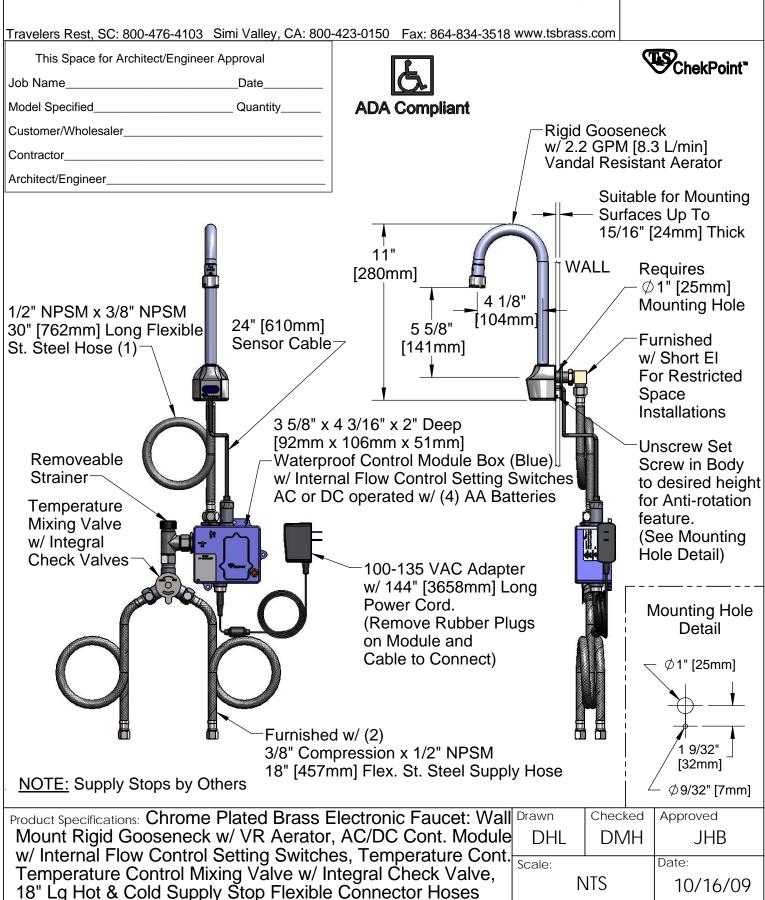

Auto Flush for 30 Seconds After Every 12 Inactive Hours - ON or OFF

| Product Specifications: Chrome Plated Brass Electronic Faucet: W | 'all | Drawn              | Checked | Approved |
|------------------------------------------------------------------|------|--------------------|---------|----------|
| Mount Rigid Gooseneck w/ VR Aerator, AC/DC Cont. Modu            | ule  | DHL                | DMH     | JHB      |
| w/ Internal Flow Control Setting Switches, Temperature Co        | nt.  | Scale <sup>,</sup> |         | Date:    |
| Temperature Control Mixing Valve w/ Integral Check Valve,        |      |                    |         |          |
| 18" Lig Hot & Cold Supply Stop Flexible Connector Hoses          |      | NTS                |         | 10/16/09 |