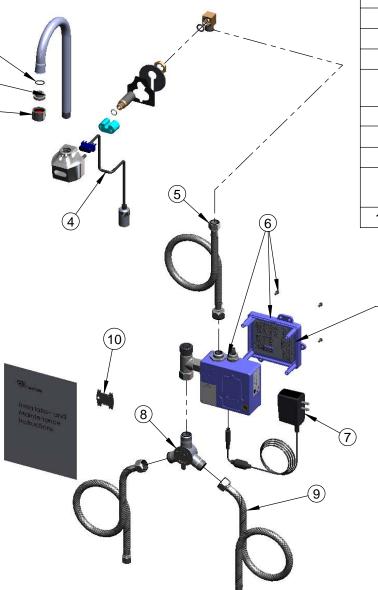

| ITEM | SALES      | DESCRIPTION              |  |  |  |
|------|------------|--------------------------|--|--|--|
| NO.  | NUMBER     | DESCRIPTION              |  |  |  |
| 1    | B-0199-06  | VR Aerator w/ Key        |  |  |  |
| 2    | 044A       | 3/8" to Aerator Adapter  |  |  |  |
| 3    | 006575-45  | -015 O-Ring              |  |  |  |
| 4    | 017195-45  | Angled Sensor w/ Cable   |  |  |  |
| 5    | 016325-45  | Inlet Hose, Faucet, 1/2" |  |  |  |
|      |            | NPSM-F x 3/8" NPSM-F     |  |  |  |
| 6    | 016647-45  | ChekPoint Module (Blue)  |  |  |  |
| 7    | 5EF-0002   | A/C Transformer          |  |  |  |
| 8    | 5EF-0006   | Mechanical Mixing Valve  |  |  |  |
| 9    | 5EF-0005   | Supply Hose, 9/16-24     |  |  |  |
|      |            | Female x 1/2" NPSM       |  |  |  |
| 10   | Q015425-45 | Vandal Resistant Key     |  |  |  |