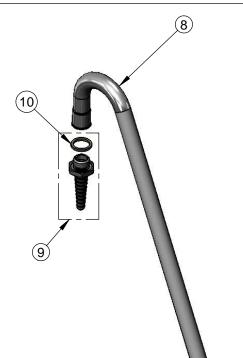

| ITEM<br>NO. | SALES NO.  | DESCRIPTION                                |
|-------------|------------|--------------------------------------------|
| 1           | 000381-20  | Nipple, Supply, 3/8" Pipe, Brass           |
| 2           | 000969-45  | Nut, Lock, 3/8" NPSL, Brass                |
| 3           | 001004-45  | Washer, Turret BL-6000, Brass              |
| 4           | 001160-45  | Gasket, BL-6000                            |
| 5           | BL-4000-01 | Hose Cock, Ground Key, 0.5 PSIG            |
| 6           | 001191-45  | Cap, Index, Green, Cold Water              |
| 7           | 001197-45  | Cap, Index, Blue, Gas                      |
| 8           | 001521-40  | Gooseneck, 8", Rigid, Brass                |
| 9           | B-0198     | Serrated Tip & Washer                      |
| 10          | 001051-45  | Washer, 7/8" OD X 11/16 ID X 3/32<br>Thick |