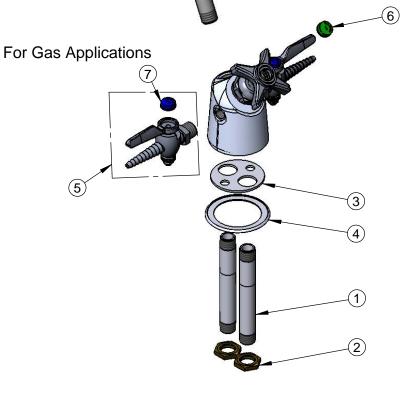

| ITEM<br>NO. | SALES NO.  | DESCRIPTION                                |
|-------------|------------|--------------------------------------------|
| 1           | 000381-20  | Nipple, Supply, 3/8" Pipe, Brass           |
| 2           | 000969-45  | Nut, Lock, 3/8" NPSL, Brass                |
| 3           | 001004-45  | Washer, Turret BL-6000, Brass              |
| 4           | 001160-45  | Gasket, BL-6000                            |
| 5           | BL-4000-01 | Hose Cock, Ground Key, 0.5 PSIG            |
| 6           | 001191-45  | Cap, Index, Green, Cold Water              |
| 7           | 001197-45  | Cap, Index, Blue, Gas                      |
| 8           | 001521-40  | Gooseneck, 8", Rigid, Brass                |
| 9           | B-0198     | Serrated Tip & Washer                      |
| 10          | 001051-45  | Washer, 7/8" OD X 11/16 ID X 3/32<br>Thick |