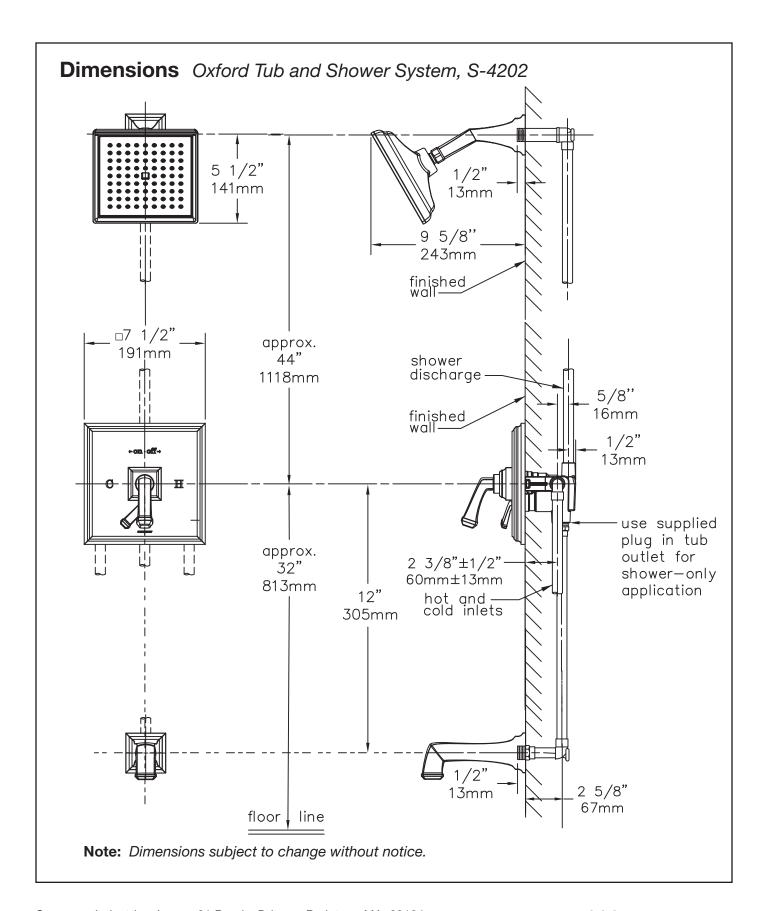

# **Tub and Shower System** S-4202 **Specification Submittal**

# **Feature Highlights**

- Symmons tub and shower system with lever handles.
- Symmons Temptrol® pressure balancing mixing valve with adjustable stop screw to limit handle turn.
- Secondary integral diverter/volume control handle
- Showerhead #422SH, arm and flange
- Standard flow rate is 2.5 gpm (9.5 L/min)
- Tub spout
- Polished chrome finish

### **Model Numbers**

| S-4202        | Tub and Shower System with<br>Symmons Temptrol® pressure<br>balancing mixing valve<br>p/n S-4002-BODY                                                 |
|---------------|-------------------------------------------------------------------------------------------------------------------------------------------------------|
| S-4202-TRM    | Trim only, valve and diverter must be ordered separately                                                                                              |
| S-4002-BODY   | Symmons Temptrol® pressure balancing mixing valve without trim                                                                                        |
| S-4002-X-BODY | Symmons Temptrol® pressure<br>balancing mixing valve without<br>trim. Valve includes integral<br>service stops to allow water<br>shut-off for service |