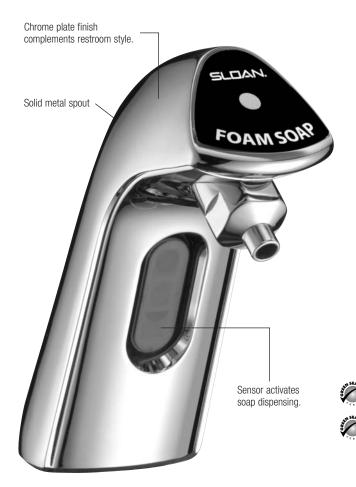

## SENSOR-OPERATED, DECK-MOUNT FOAM SOAP DISPENSER

The SJS-1750 sensor-operated foam soap dispenser is the next evolution in dispenser technology. It uses a refill bottle that simplifies replacement and reduces waste. Its sensor technology offers hands-free operation by delivering a pre-measured foam soap application "on demand."

- Sensor-technology activates foam soap dispensing
- Hand-free operation promotes hygiene and eliminates cross contamination
- · Easily attaches to deck surface
- · Low soap level indicator
- 110 VAC

The contemporary design complements all restrooms.