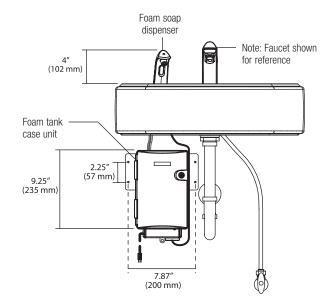

## SENSOR-OPERATED, DECK-MOUNT FOAM SOAP DISPENSER

The SJS-1750 sensor-operated foam soap dispenser is the next evolution in dispenser technology. It uses a refill bottle that simplifies replacement and reduces waste. Its sensor technology offers hands-free operation by delivering a pre-measured foam soap application "on demand."

| Product Nun<br>Product Cod<br>Color:<br>Size: |                                                                    | <b>SJS-1750</b><br><b>7000015</b><br>Chrome<br>W 1.65" x D 4.25" x H 4.00"<br>(W 42 mm x D 108 mm x H 1 | 02 mm)    |
|-----------------------------------------------|--------------------------------------------------------------------|---------------------------------------------------------------------------------------------------------|-----------|
| Quantity/pao<br>Quantity/cas                  |                                                                    | 1<br>6                                                                                                  |           |
| Refills:<br>Product No.                       | Description                                                        |                                                                                                         | Order No. |
| SJS-1751                                      | Sensor Deck-Mount Foam Soap                                        |                                                                                                         | 0700751   |
| SJS-1751-1                                    | Sensor Deck-Mount Foam Soap with Moisturizers                      |                                                                                                         | 0700752   |
| SJS-1751-2                                    | Sensor Deck-Mount<br>Antimicrobial Foam Soap 0700753               |                                                                                                         |           |
| SJS-1751-3                                    | Sensor Deck-Mount Foam<br>Soap Green Seal (Fragrance Free) 0700754 |                                                                                                         |           |
| SJS-1751-4                                    | Sensor Deck-Mount Foam<br>Soap Green Seal (Rose) 0700755           |                                                                                                         |           |