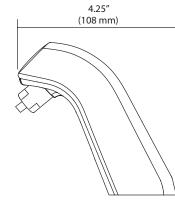

| Product Nun<br>Product Cod<br>Color:<br>Size: |                                                                    | <b>SJS-1750</b><br><b>7000015</b><br>Chrome<br>W 1.65" x D 4.25" x H 4.00"<br>(W 42 mm x D 108 mm x H 1 | 02 mm)    |
|-----------------------------------------------|--------------------------------------------------------------------|---------------------------------------------------------------------------------------------------------|-----------|
| Quantity/pao<br>Quantity/cas                  |                                                                    | 1<br>6                                                                                                  |           |
| Refills:<br>Product No.                       | Description                                                        |                                                                                                         | Order No. |
| SJS-1751                                      | Sensor Deck-Mount Foam Soap                                        |                                                                                                         | 0700751   |
| SJS-1751-1                                    | Sensor Deck-Mount Foam Soap with Moisturizers                      |                                                                                                         | 0700752   |
| SJS-1751-2                                    | Sensor Deck-Mount<br>Antimicrobial Foam Soap 0700753               |                                                                                                         |           |
| SJS-1751-3                                    | Sensor Deck-Mount Foam<br>Soap Green Seal (Fragrance Free) 0700754 |                                                                                                         |           |
| SJS-1751-4                                    | Sensor Deck-Mount Foam<br>Soap Green Seal (Rose) 0700755           |                                                                                                         |           |