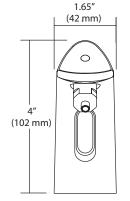

| Product Nun<br>Product Cod<br>Color:<br>Size: |                                                                    | <b>SJS-1750</b><br><b>7000015</b><br>Chrome<br>W 1.65" x D 4.25" x H 4.00"<br>(W 42 mm x D 108 mm x H 1 | 02 mm)    |
|-----------------------------------------------|--------------------------------------------------------------------|---------------------------------------------------------------------------------------------------------|-----------|
| Quantity/pao<br>Quantity/cas                  |                                                                    | 1<br>6                                                                                                  |           |
| Refills:<br>Product No.                       | Description                                                        |                                                                                                         | Order No. |
| SJS-1751                                      | Sensor Deck-Mount Foam Soap                                        |                                                                                                         | 0700751   |
| SJS-1751-1                                    | Sensor Deck-Mount Foam Soap with Moisturizers                      |                                                                                                         | 0700752   |
| SJS-1751-2                                    | Sensor Deck-Mount<br>Antimicrobial Foam Soap 0700753               |                                                                                                         |           |
| SJS-1751-3                                    | Sensor Deck-Mount Foam<br>Soap Green Seal (Fragrance Free) 0700754 |                                                                                                         |           |
| SJS-1751-4                                    | Sensor Deck-Mount Foam<br>Soap Green Seal (Rose) 0700755           |                                                                                                         |           |