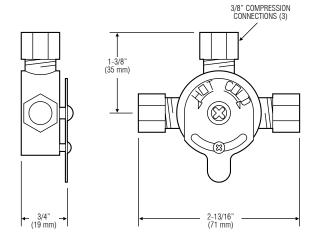

#### Specifications

Mechanical Water Mixing Valve with the following features:

- Designed to install under the lavatory
- Installs in place of the Tee fitting supplied with the faucet prior to the solenoid valve
- · Equipped with integral check valves at inlets
- 3/8" compression fittings on inlets and outlet
- · Compression sleeves and nuts included
- Lever dial adjustment with lock screw: COLD-HOT
- Brass construction
- · Chrome plated finish