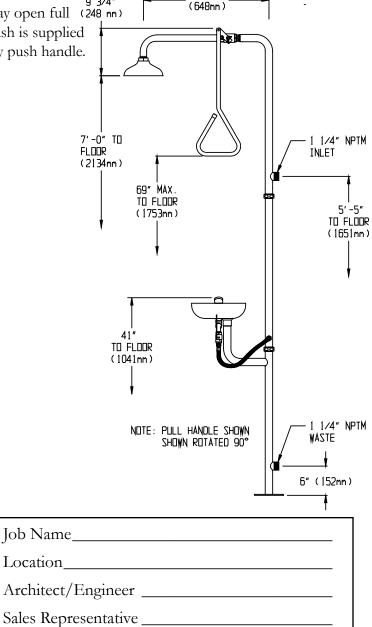

### **DESCRIPTION**

Floor mounted emergency deluge shower and aerated eyewash

combination unit. Shower is supplied with a 1" NPTF stay open full (248 mm)

flow ball valve, activated by triangular pull handle. Eyewash is supplied with ½" NPTF stay open full flow ball valve, activated by push handle.

SPECIFICATIONS

Showerhead: 8" diameter stainless steel Flow Control: Internal 20 gpm restrictor

Valve: 1" NPT female stainless steel.

Full flow stay-open ball valve

Activator: Stainless steel triangular pull rod Stanchion: 1½" stainless steel, 18 gauge tubing

Inlet & Waste: 11/4" NPT male

Finish: Stainless steel

Performance: 20 gpm @ 20 psi

EYEWASH: SE-580

Bowl: Yellow ABS plastic

Spray Heads: (2) aerated yellow ABS plastic

spray outlets with flip-top dust caps Valve: ½" NPT female stainless steel Activator: Stainless steel push handle

Inlet: 1/2" NPT female

Performance: 3.6 gpm @ 30 psi Compliance: ANSI Z358.1

Universal Emergency Sign Included