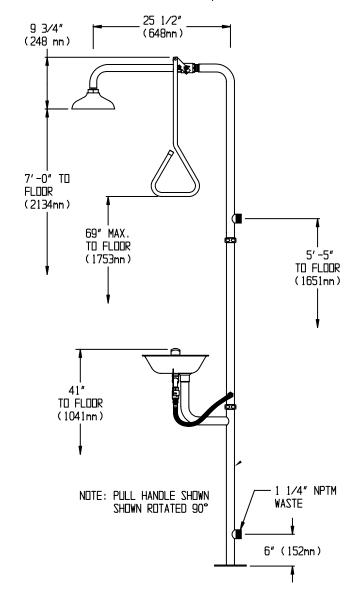

#### **DESCRIPTION**

Floor mounted emergency deluge shower and eye/face wash combination unit. Shower is supplied with a 1" NPTF Stay open full flow ball valve, activated by triangular pull handle. Eye/face wash is supplied with ½" NPTF stay open full flow ball valve, activated by push handle.

#### **SPECIFICATIONS**

Showerhead: 8" diameter stainless steel Flow Control: Internal 20 gpm restrictor Valve: 1" NPT female stainless steel.

Full flow stay-open ball valve

Activator: Stainless steel triangular pull rod Stanchion: 1½" stainless steel, 18 gauge tubing

Inlet & Waste: 11/4" NPT male

Finish: Stainless steel

Performance: 20 gpm @ 20 psi

EYE/FACE WASH: SE-495 Bowl: Yellow ABS plastic

Spray Heads: (2) yellow ABS plastic spray

outlets with flip-top dust caps Valve: 1/2" NPT stainless steel

Activator: Stainless steel push handle

Inlet: 1/2" NPT female

Performance: 3.8 gpm @ 30 psi Compliance: ANSI Z358.1

Universal Emergency Sign Included

Extended pull rod