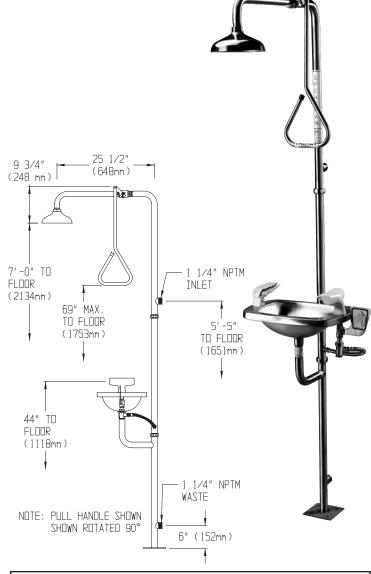

#### **DESCRIPTION**

The SE-623 Safe-T-Zone® features the SE-400 eye/face wash with six aerated sprays and rectangular stainless steel bowl combined on a stainless steel stanchion with an impeller action deluge showerhead which is activated by a stainless steel pull rod.

#### **SPECIFICATIONS**

Showerhead: 8" diameter stainless steel Flow Control: Internal 20 gpm regulator Valve: 1" NPT female stainless steel.

Full flow stay open ball valve

Activator: Stainless steel triangular pull rod Stanchion: 1½" stainless steel, 18 gauge tubing

Inlet & Waste: 1<sup>1</sup>/<sub>4</sub>" NPT male Performance: 20 gpm @ 30 psi

Finish: Stainless steel
EYE/FACE WASH: SE-400
Bowl: 300 series stainless steel

Spray Heads: (6) brass, chrome-plated, aerated

Valve: ½" NPT female stainless steel Activator: Stainless steel push handle Shrouds: Yellow polypropylene Strainer: Brass, chrome-plated, in-line Performance: 9.55 gpm @ 30 psi Compliance: ANSI Z358.1