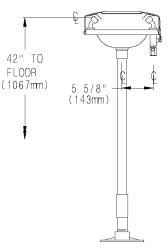

## **DESCRIPTION**

SE-545 Eyesaver pedestal mounted eyewash station offers twin aerated sprays for gentle yet thorough rinsing of the eyes. The unit features a rectangular stainless steel bowl and unique panic bar activating system.

BOWL: 300 Series Stainless Steel.

SPRAY HEADS: (2) Aerated Yellow Nylon Spray

Outlets.

VALVE: 1/2" NPT Female Brass, Chrome-Plated.

ACTIVATOR: Stainless Steel Trigger Bar.

INLET: 1/2" NPT Female.

PIPE: 1-1/4" IPS Galvanized Steel.

WASTE: 1-1/4" NPT Female.

FINISH: Safety Green.

Universal Emergency Sign Included Compliance: Meets ANSI Z358.1

|  | - |            | 1 |     |  |
|--|---|------------|---|-----|--|
|  |   | I          |   | 100 |  |
|  |   | 100        |   |     |  |
|  |   | mamaxsaz). |   |     |  |
|  |   |            |   |     |  |
|  |   | Ц          |   |     |  |
|  |   | H          |   |     |  |