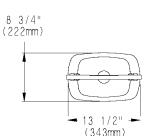

## **DESCRIPTION**

SE-545 Eyesaver pedestal mounted eyewash station offers twin aerated sprays for gentle yet thorough rinsing of the eyes. The unit features a rectangular stainless steel bowl and unique panic bar activating system.

BOWL: 300 Series Stainless Steel.

SPRAY HEADS: (2) Aerated Yellow Nylon Spray

Outlets.

VALVE: 1/2" NPT Female Brass, Chrome-Plated.

ACTIVATOR: Stainless Steel Trigger Bar.

INLET: 1/2" NPT Female.

PIPE: 1-1/4" IPS Galvanized Steel.