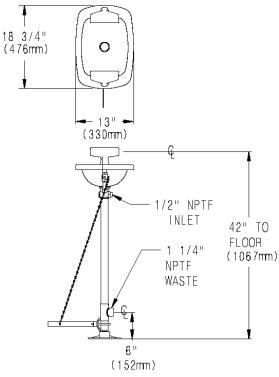

### **SPECIFICATIONS**

BOWL: 300 Series Stainless Steel.

SPRAY HEADS: (6) Brass, Chrome-Plated, Aerated. VALVE: 1/2" NPT Female Brass, Chrome-Plated.

ACTIVATOR: Stainless Steel Push Handle and Stainless

Steel Foot Pedal.

SHROUDS: Yellow Polypropylene.

INLET: 1" NPT Female.

STRAINER: Brass, Chrome-Plated, In-Line.

PIPE: 1-1/4" IPS Galvanized Steel. WASTE: 1-1/4" NPT Female. FINISH: Safety Green Paint.

Universal Emergency Sign Included Compliance: Meets ANSI Z358.1-1998