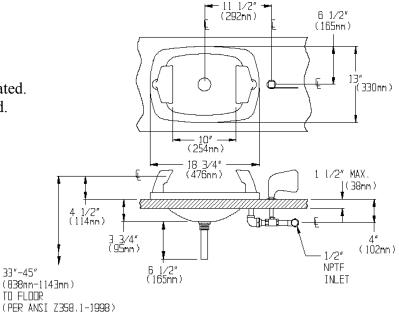

## SE-460 EYESAVER<sup>®</sup> EYE/FACE WASH

## **DESCRIPTION**

SE-460 Eyesaver<sup>®</sup> counter mounted eye/face wash provides six aerated sprays for gentle yet thorough rinsing of the eyes and face and features a large rectangular stainless steel bowl, stay open ball valve and an in-line strainer.

## **SPECIFICATIONS**

BOWL: 300 Series Stainless Steel. SPRAY HEADS: (6) Brass, Chrome-Plated, Aerated. VALVE: 1/2" NPT Female Brass, Chrome-Plated. ACTIVATOR: Stainless Steel Push Handle. SHROUDS: Yellow Polypropylene. INLET: 1/2" NPT Female. STRAINER: Brass, Chrome-Plated, In-Line. MAXIMUM COUNTER THICKNESS: 1-1/2"

Universal Emergency Sign Included Compliance: Meets ANSI Z358.1-1998