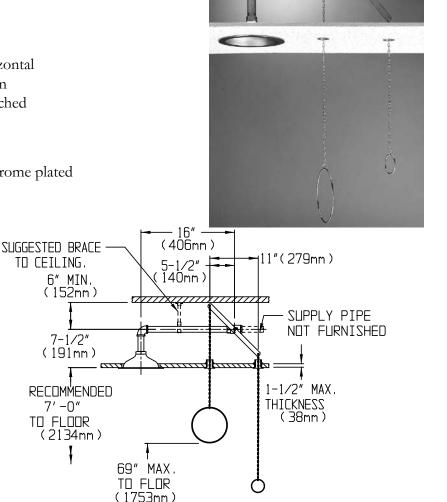

## **DESCRIPTION**

The SE-236 Lifesaver® Emergency Shower features a concealed ceiling mounted impeller action chrome-plated shower head with a horizontal supply. The unit is activated with a 1" stay-open ball valve operated by a stainless steel ring attached via a stainless steel chain.

### **SPECIFICATIONS**

Showerhead: 10" flush mounted, polished chrome plated

Flow Control: Internal 20 gpm regulator Valve: 1" NPT female brass, chrome-plated,

stay-open valve

Flange: Brass, chrome plated Pipe: 1" IPS galvanized steel

Activator: Stainless steel chain and ring

Performance: 20 gpm @ 20 psi Compliance: ANSI Z358.1

Universal Emergency Sign Included