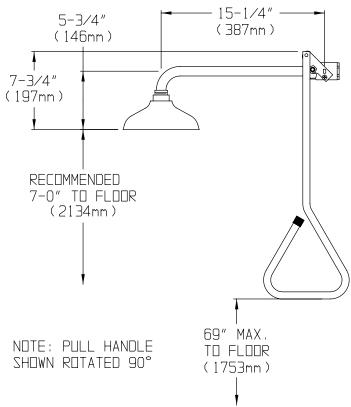

## **SPECIFICATIONS**

Showerhead: 8" stainless steel

Flow Control: Internal 20 gpm regulator Valve: 1" NPT stainless steel stay-open valve Activator: Stainless steel triangular pull rod

Inlet: 1" NPT female

Performance: 20 gpm @ 20 psi Compliance: ANSI Z358.1

Universal Emergency Sign Included