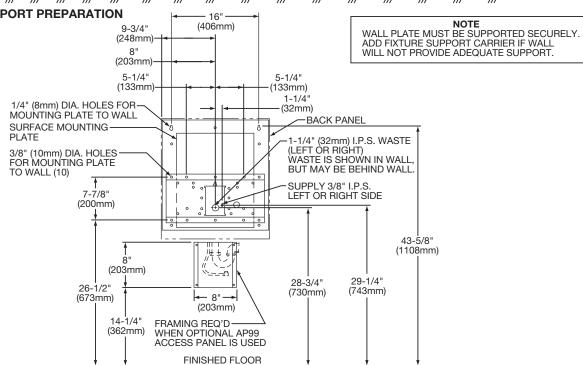

#### **CONSTRUCTION**

**EDFPBWM114C** furnished complete with Flexi-Guard<sup>®</sup> fully assembled front push button, flow regulator (20 to 105 psi) with surface mounting plate and stainless steel wall plate. No trap furnished.

**EDFPBW114C** does not include the surface mounting plate. To be mounted with MPW101 in-wall mounting plate carrier accessory. ML100 in-wall support legs are optional.

In keeping with our policy of continuing product improvement, Elkay reserves the right to change product specifications without notice. Please visit elkayusa.com for most current version of Elkay product specification sheets.