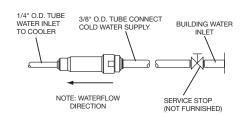

### **INSTALLER NOTE**

THIS DRINKING FOUNTAIN IS FURNISHED WITH A BUBBLER AND VALVE INCLUDING ALL CONNECTING FITTINGS WHICH ARE MANUFACTURED OF COM-PLETELY LEAD-FREE MATERIAL. SHUT OFF VALVE (NOT FURNISHED) TO ACCEPT 3/8" O.D. UNPLATED COPPER TUBE.