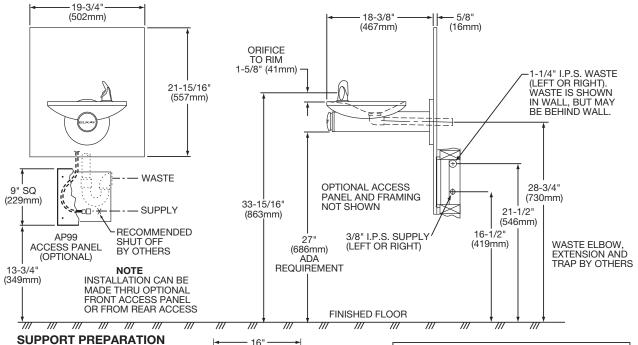

#### **GENERAL**

Wall mounted drinking fountain basin constructed of #18 gauge, 300 series stainless steel polished to a lustrous satin finish with high shined outer edge. #16 gauge, type 304 tubular stainless steel support arm incorporates a recess to be integrated with basin.

Contoured basin minimizes splashing and has exclusive Flexi-Guard® safety bubbler to prevent accidental mouth injuries. Keyed in location to prevent rotation. Fully functional, vandal-resistant front push button is easy to operate. Flow regulator provides constant stream from 20 to 105 psi water pressure. Vandal-resistant bottom cover plate.

#### **CONSTRUCTION**

**EDFPBWM114C** furnished complete with Flexi-Guard<sup>®</sup> fully assembled front push button, flow regulator (20 to 105 psi) with surface mounting plate and stainless steel wall plate. No trap furnished.

**EDFPBW114C** does not include the surface mounting plate. To be mounted with MPW101 in-wall mounting plate carrier accessory. ML100 in-wall support legs are optional.

In keeping with our policy of continuing product improvement, Elkay reserves the right to change product specifications without notice. Please visit elkayusa.com for most current version of Elkay product specification sheets.

### **INSTALLER NOTE**

THIS DRINKING FOUNTAIN IS FURNISHED WITH A BUBBLER AND VALVE INCLUDING ALL CONNECTING FITTINGS WHICH ARE MANUFACTURED OF COM-PLETELY LEAD-FREE MATERIAL. SHUT OFF VALVE (NOT FURNISHED) TO ACCEPT 3/8" O.D. UNPLATED COPPER TUBE.