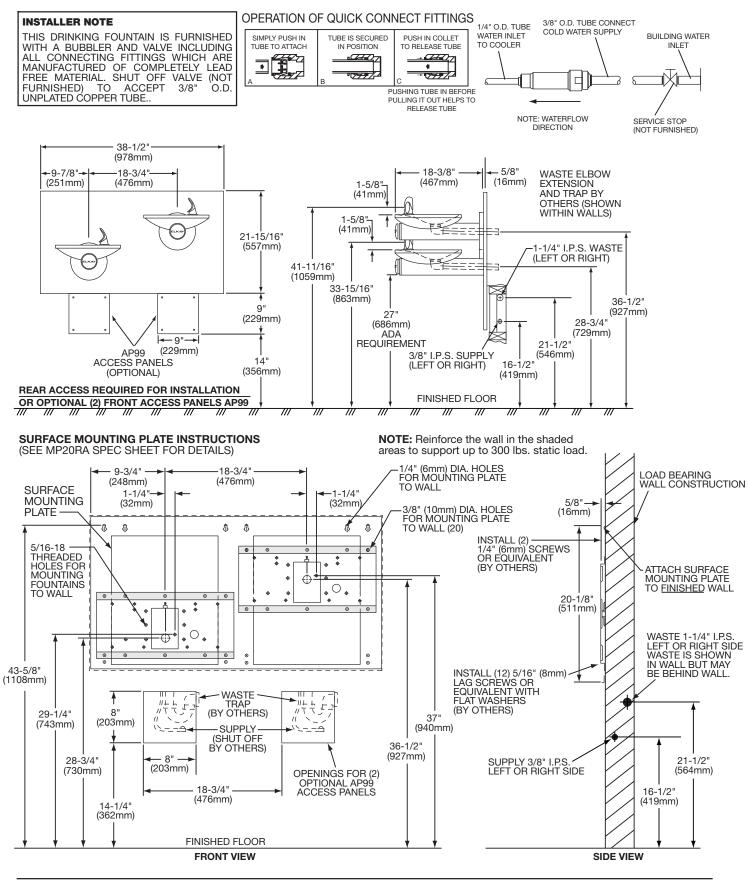

#### CONSTRUCTION

**EDFPBM117RAC** two-level fountain furnished complete with Flexi-Guard<sup>®</sup> fully assembled with front push button, flow regulator (120 to 105 psi), stainless steel back panel and surface mounting plate. No traps are furnished.

#### ALSO AVAILABLE

**Model EDFPBMV117RAC:** Includes vandal-resistant bubblers. Heavy duty, one-piece construction, chrome plated brass.

**Models EDFPB117RAC** and **EDFPBV117RAC** do not include the surface mounting plate. Designed to mount with **MPW200** in-wall mounting plate carrier accessory. **ML100** in-wall support legs are optional.

# ELKAY. ROUGH-IN DIMENSIONS