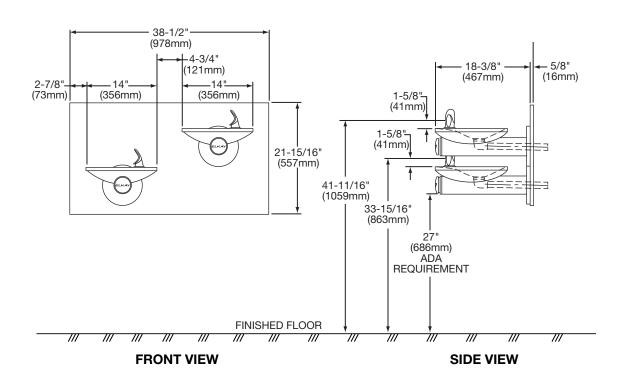

aterways have no lead because all leaded materials, such as leaded brass, have been removed.

This fountain is certified by WQA to lead-free compliance including NSF/ANSI 61-ANNEX G, AB 1953.



#### CONSTRUCTION

**EDFPBM117RAC** two-level fountain furnished complete with Flexi-Guard<sup>®</sup> fully assembled with front push button, flow regulator (120 to 105 psi), stainless steel back panel and surface mounting plate. No traps are furnished.

#### ALSO AVAILABLE

**Model EDFPBMV117RAC:** Includes vandal-resistant bubblers. Heavy duty, one-piece construction, chrome plated brass.

**Models EDFPB117RAC** and **EDFPBV117RAC** do not include the surface mounting plate. Designed to mount with **MPW200** in-wall mounting plate carrier accessory. **ML100** in-wall support legs are optional.



In keeping with our policy of continuing product improvement, Elkay reserves the right to change product specifications without notice. Please visit elkayusa.com for most current version of Elkay product specification sheets. This specification describes an Elkay product with design, quality and functional benefits to the user. When making a comparison of other producers' offerings, be certain these features are not overlooked.

### No Lead Two-Level SwirlFlo<sup>®</sup> Drinking Fountain Wall Mount, Barrier-Free Access Reversed Models EDFPBM117RAC/EDFPB117RAC

# ELKAY. ROUGH-IN DIMENSIONS



## Elkay

Printed in U.S.A. ©2011 Elkay