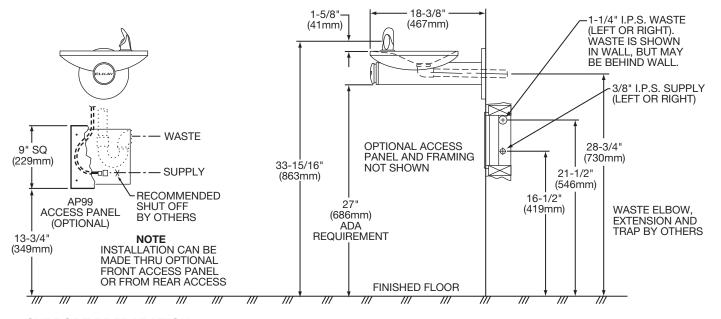

PW101** In-wall mounting plate carrier accessory. **ML100** Optional in-wall support legs for use with MPW101.



In keeping with our policy of continuing product improvement, Elkay reserves the right to change product specifications without notice. Please visit elkayusa.com for most current version of Elkay product specification sheets.

This specification describes an Elkay product with design, quality and functional benefits to the user. When making a comparison of other producers' offerings, be certain these features are not overlooked.

### **INSTALLER NOTE**

THIS DRINKING FOUNTAIN IS FURNISHED WITH A BUBBLER AND VALVE INCLUDING ALL CONNECTING FITTINGS WHICH ARE MANUFACTURED OF COMPLETELY LEAD-FREE MATERIAL. SHUT OFF VALVE (NOT FURNISHED) TO ACCEPT 3/8" O.D. UNPLATED COPPER TUBE.





# **SUPPORT PREPARATION**