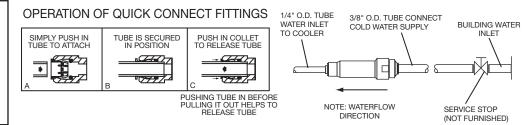

### **INSTALLER NOTE**

THIS DRINKING FOUNTAIN IS FURNISHED WITH A BUBBLER AND VALVE INCLUDING ALL CONNECTING FITTINGS WHICH ARE MANUFACTURED OF COMPLETELY LEAD-FREE MATERIAL. SHUT OFF VALVE (NOT FURNISHED) TO ACCEPT 3/8" O.D. UNPLATED COPPER TUBE.