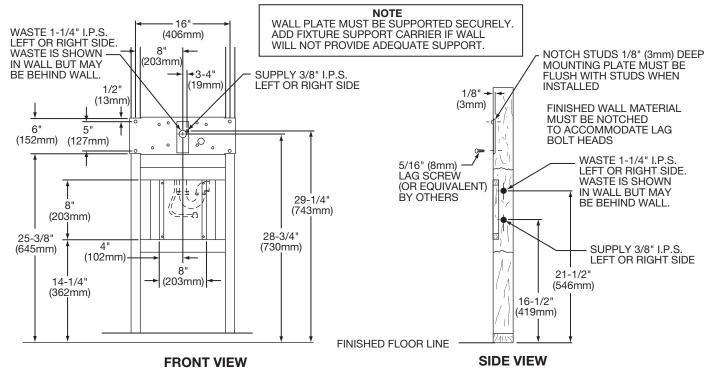

e carrier accessory. **ML100** Optional in-wall support legs for use with MPW101.



In keeping with our policy of continuing product improvement, Elkay reserves the right to change product specifications without notice. Please visit elkayusa.com for most current version of Elkay product specification sheets.

This specification describes an Elkay product with design, quality and functional benefits to the user. When making a comparison of other producers' offerings, be certain these features are not overlooked.

### **INSTALLER NOTE**

THIS DRINKING FOUNTAIN IS FURNISHED WITH A BUBBLER AND VALVE INCLUDING ALL CONNECTING FITTINGS WHICH ARE MANUFACTURED OF COMPLETELY LEAD-FREE MATERIAL. SHUT OFF VALVE (NOT FURNISHED) TO ACCEPT 3/8" O.D. UNPLATED COPPER TUBE.





# **SUPPORT PREPARATION**