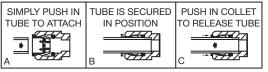

## OPERATION OF QUICK CONNECT FITTINGS

PUSHING TUBE IN BEFORE PULLING IT OUT HELPS TO RELEASE TUBE