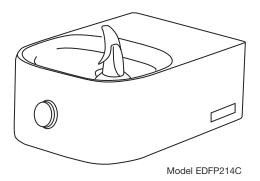

#### **GENERAL**

EDFP214C: Wall mounted drinking fountain constructed of #18 gauge, type 304, stainless steel polished to a satin finish.

Contoured basin minimizes splashing and has exclusive Flexi-Guard® safety bubbler to prevent accidental mouth injuries. Keyed in location to prevent rotation. Easy to operate, fully functional push-button is vandal-resistant. Stainless steel bottom cover plate included. Flow regulator provides constant stream from 20 to 105 psi water pressure.

### CONSTRUCTION

EDFP214C furnished complete with Flexi-Guard®, fully assembled front push-button, flow regulator (20 to 105 psi), and drain and trap assembly. Stainless steel bottom cover

Exclusive Flexi-Guard® Safety Bubbler: Innovative design utilizes an infused anti-microbial pliable polyester elastomer to prevent accidental mouth injuries. Flexes on impact, then returns to original position. Strong. Abrasion-resistant. Antisweat. Keyed in location to prevent rotation.