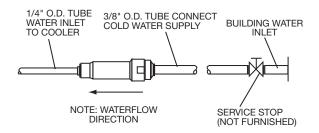

#### **INSTALLER NOTE**

THIS DRINKING FOUNTAIN IS FURNISHED WITH A BUBBLER AND VALVE INCLUDING ALL CONNECTING FITTINGS WHICH ARE MANUFACTURED OF COMPLETELY LEAD FREE MATERIAL. SHUT-OFF VALVE (NOT FURNISHED) TO ACCEPT 3/8" O.D. UNPLATED COPPER TUBE.