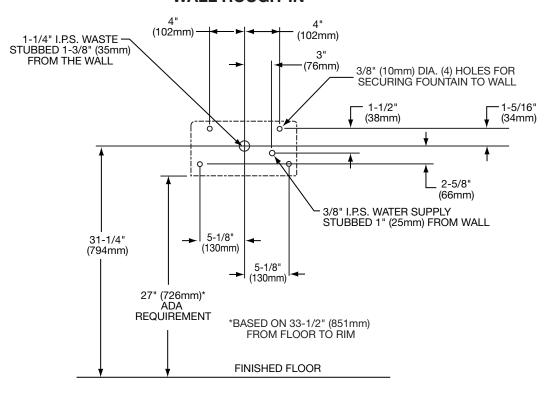

ur policy of continuing product improvement, Elkay reserves the right to change product specifications without notice. Please visit elkayusa.com for most current version of Elkay product specification sheets.

This specification describes an Elkay product with design, quality and functional benefits to the user. When making a comparison of other producers' offerings, be certain these features are not

FINISHED FLOOR



#### **INSTALLER NOTE**

THIS DRINKING FOUNTAIN IS FURNISHED WITH A BUBBLER AND VALVE INCLUDING ALL CONNECTING FITTINGS WHICH ARE MANUFACTURED OF COMPLETELY LEAD FREE MATERIAL. SHUT-OFF VALVE (NOT FURNISHED) TO ACCEPT 3/8" O.D. UNPLATED COPPER TUBE.

## OPERATION OF QUICK CONNECT FITTINGS



PUSHING TUBE IN BEFORE PULLING IT OUT HELPS TO RELEASE TUBE



# **WALL ROUGH-IN**