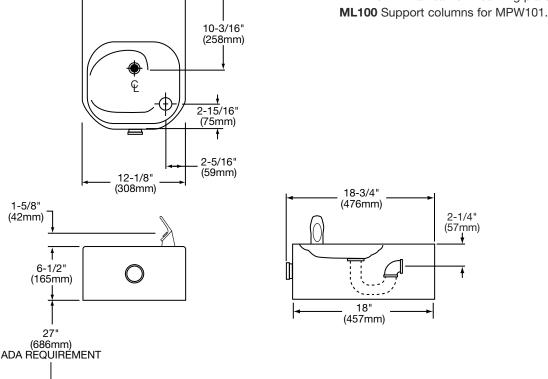

# **WALL ROUGH-IN**

THIS DRINKING FOUNTAIN COMPLIES WITH THE REQUIRE-MENTS OF A.D.A. (AMERICANS WITH DISABILITIES ACT) WHEN PROPERLY INSTALLED.