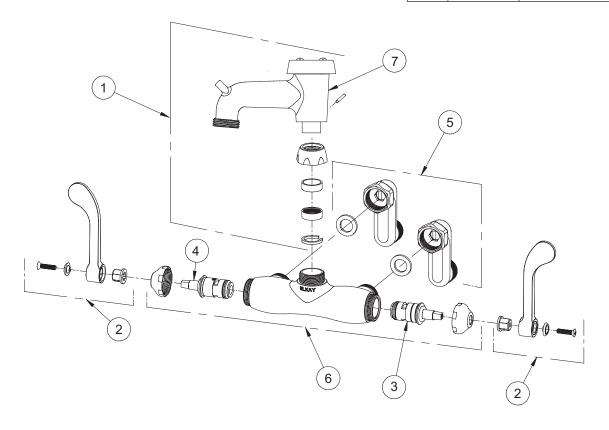

# Wall Mount 8" Center Commercial Faucet Models LK945BP03L2T, LK945BP03T4T, LK945BP03T6T

| ITEM | IND. PART | DESCRIPTION          |
|------|-----------|----------------------|
| 1    | A55393    | Spout                |
| 2    | 45918C    | Handle               |
| 3    | 45923C    | Right Cold Cartridge |
| 4    | 45924C    | Left Hot Cartridge   |
| 5    | A55413    | 2" Adjustable Inlet  |
| 6    | 45917C    | Body                 |
| 7    | 98555C    | V.B. Repair Kit      |