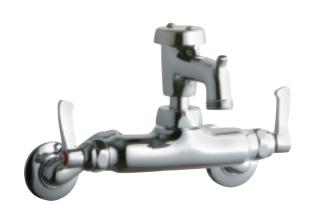

## Model LK945BP03L2T

- · Two hole dual handle wall mount faucet
- · Quarter turn ceramic disc cartridge
- 2" offset adjustable inlet installation 3-3/8" to 8-1/2"
- · Solid brass construction
- · Chrome finish
- · Includes spout swing restriction pin