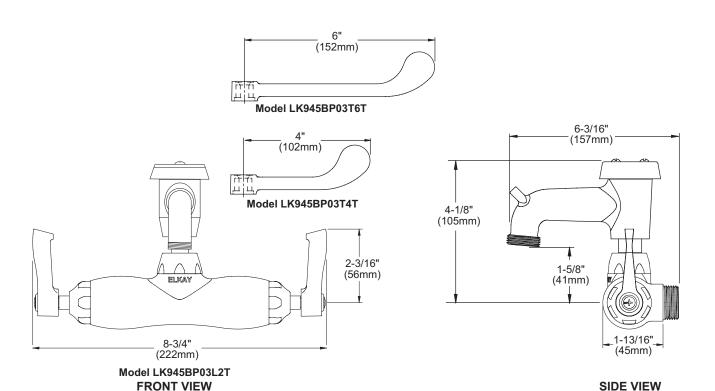

## Model LK945BP03L2T

- · Two hole dual handle wall mount faucet
- · Quarter turn ceramic disc cartridge
- 2" offset adjustable inlet installation 3-3/8" to 8-1/2"
- · Solid brass construction
- · Chrome finish
- · Includes spout swing restriction pin

## Model LK945BP03T4T

 Same as LK945BP03L2T except with 4" wrist blades handles

## Model LK945BP03T6T

 Same as LK945BP03L2T except with 6" wrist blades handles