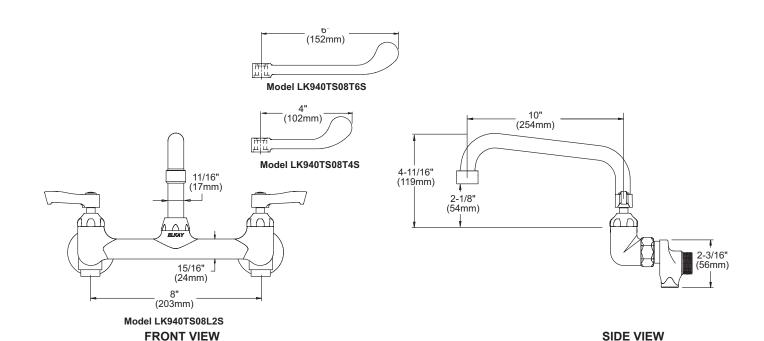

# Model LK940TS08L2S

- · Two hole dual handle wall mount faucet
- · Quarter turn ceramic disc cartridge
- 1/2" adjustable inlets with integral stops
- · Solid brass construction
- · Chrome finish
- · Includes spout swing restriction pin

## Model LK940TS08T4S

 Same as LK940TS08L2S except with 4" wrist blades handles

### Model LK940TS08T6S

 Same as LK940TS08L2S except with 6" wrist blades handles