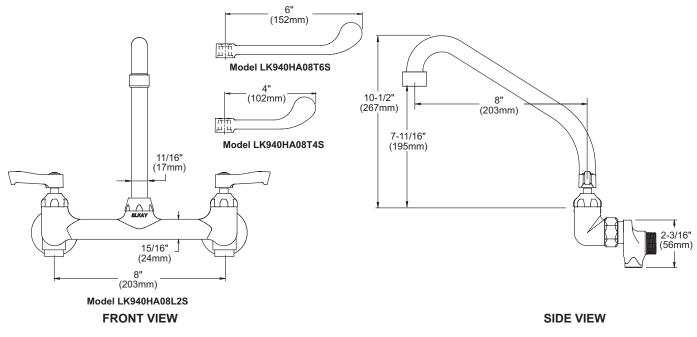

## Model LK940HA08L2S

- · Two hole dual handle wall mount faucet
- Quarter turn ceramic disc cartridge
- 1/2" adjustable inlets with integral stops
- Solid brass construction
- · Chrome finish
- Includes spout swing restriction pin

# Model LK940HA08T4S

 Same as LK940HA08L2S except with 4" wrist blades handles

### Model LK940HA08T6S

 Same as LK940HA08L2S except with 6" wrist blades handles