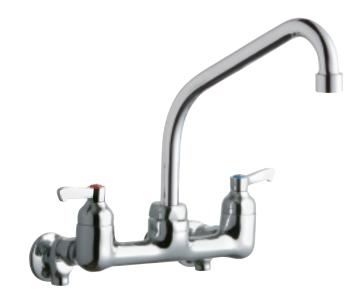

## Model LK940HA08L2S

- · Two hole dual handle wall mount faucet
- Quarter turn ceramic disc cartridge
- 1/2" adjustable inlets with integral stops
- Solid brass construction
- · Chrome finish
- Includes spout swing restriction pin