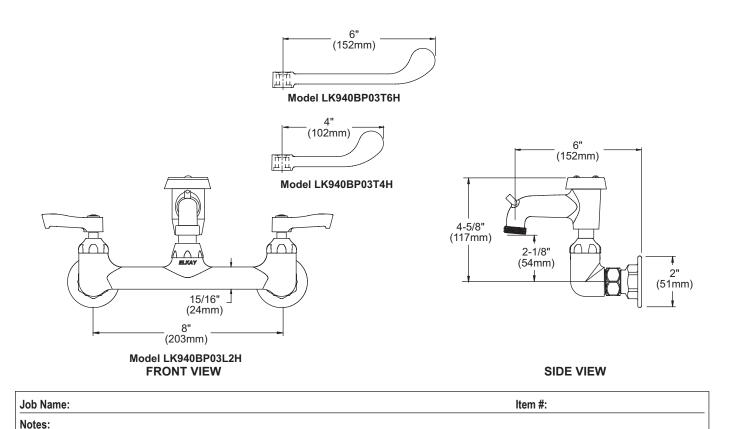

## Model LK940BP03L2H

- · Two hole dual handle wall mount faucet
- · Quarter turn ceramic disc cartridge
- 1/2" adjustable inlets
- · Solid brass construction
- · Chrome finish
- · Includes spout swing restriction pin Model LK940BP03T4H
- · Same as LK940BP03L2H except with 4" wrist blades handles
- Model LK940BP03T6H
- · Same as LK940BP03L2H except with 6" wrist blades handles