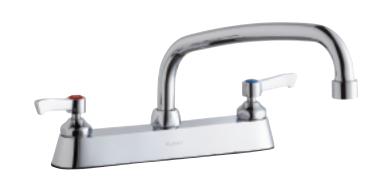

### Model LK810AT10L2

- · Three hole dual handle top mount faucet
- · Quarter turn ceramic disc cartridge
- · Solid brass construction
- · Chrome finish
- · Includes spout swing restriction pin

## Exposed Deck Mount 8" Center Commercial Faucet Models LK810AT10L2, LK810AT10T4, LK810AT10T6