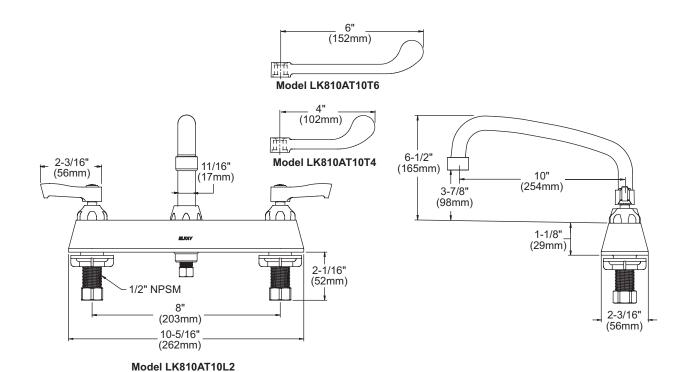

### Model LK810AT10L2

- · Three hole dual handle top mount faucet
- · Quarter turn ceramic disc cartridge
- · Solid brass construction
- · Chrome finish
- · Includes spout swing restriction pin

### Model LK810AT10T4

 Same as LK810AT10L2 except with 4" wrist blades handles

### Model LK810AT10T6

 Same as LK810AT10L2 except with 6" wrist blades handles

**FRONT VIEW** 

## Exposed Deck Mount 8" Center Commercial Faucet Models LK810AT10L2, LK810AT10T4, LK810AT10T6