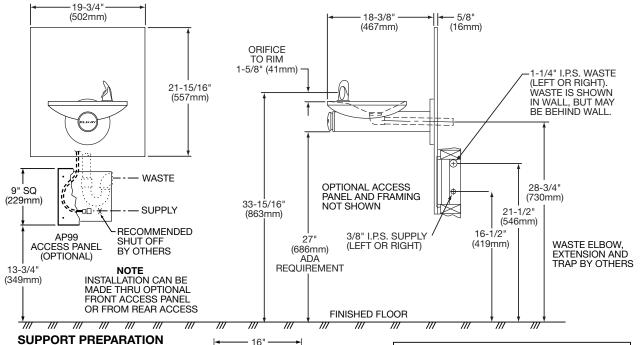

# **ROUGH-IN DIMENSIONS**

### **INSTALLER NOTE**

THIS DRINKING FOUNTAIN IS FURNISHED WITH A BUBBLER AND VALVE INCLUDING ALL CONNECTING FITTINGS WHICH ARE MANUFACTURED OF COM-PLETELY LEAD-FREE MATERIAL. IT IS RECOMMENDED THAT SHUT OFF VALVE AND SUPPLY TUBING SUPPLIED BY OTHERS BE NON-METALLIC.