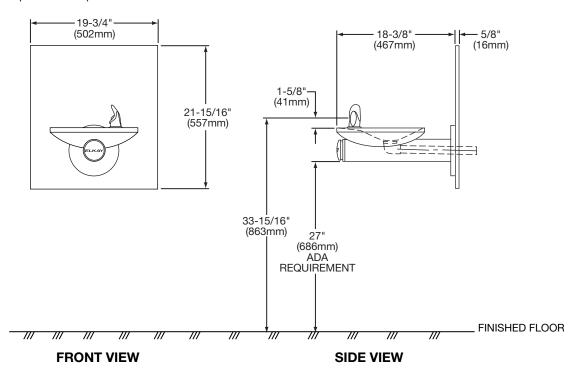

(AMERICANS WITH DISABILITIES ACT).

#### **NO LEAD DESIGN**

THIS DRINKING FOUNTAIN COMPLIES WITH THE LEAD-FREE DEFINITION IN THE SAFE DRINKING WATER ACT OF 1986 AND LEAD CONTAMINATION CONTROL ACT OF 1988.

Elkay Drinking Fountains are manufactured with a waterway system utilizing copper components and completely lead-free material. These waterways have no lead because all leaded materials, such as leaded brass, have been removed.



This drinking fountain is classified by Underwriters Laboratories Inc. in accordance with ANSI/NSF61, Section 9-1997b.

# CONSTRUCTION

EDFPBWM114C furnished complete with Flexi-Guard® fully assembled front push button, patented\* valve and in-line flow regulator (20 to 105 psi) with surface mounting plate and stainless steel wall plate. No trap furnished.





\* Patent #4,481,971

This specification describes an Elkay product with design, quality and functional benefits to the user. When making a comparison of other producers' offerings, be certain these features are not overlooked.

In keeping with our policy of continuing product improvement, Elkay reserves the right to change

Elkay

product specifications without notice



# **ROUGH-IN DIMENSIONS**

### **INSTALLER NOTE**

THIS DRINKING FOUNTAIN IS FURNISHED WITH A BUBBLER AND VALVE INCLUDING ALL CONNECTING FITTINGS WHICH ARE MANUFACTURED OF COM-PLETELY LEAD-FREE MATERIAL. IT IS RECOMMENDED THAT SHUT OFF VALVE AND SUPPLY TUBING SUPPLIED BY OTHERS BE NON-METALLIC.

#### OPERATION OF QUICK CONNECT FITTINGS





NOTE