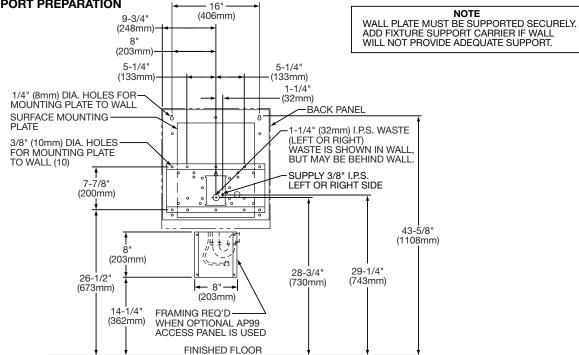

# **ROUGH-IN DIMENSIONS**

### **INSTALLER NOTE**

THIS DRINKING FOUNTAIN IS FURNISHED WITH A BUBBLER AND VALVE INCLUDING ALL CONNECTING FITTINGS WHICH ARE MANUFACTURED OF COM-PLETELY LEAD-FREE MATERIAL. IT IS RECOMMENDED THAT SHUT OFF VALVE AND SUPPLY TUBING SUPPLIED BY OTHERS BE NON-METALLIC.