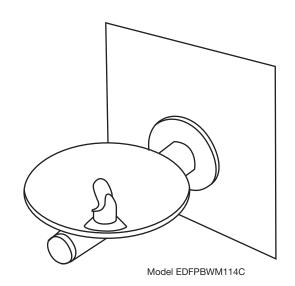

## **GENERAL**

Wall mounted drinking fountain basin constructed of #18 gauge, type 304 stainless steel polished to a lustrous satin finish with high shined outer edge. #16 gauge, type 304 tubular stainless steel support arm incorporates a recess to be integrated with basin

Contoured basin minimizes splashing and has exclusive Flexi-Guard® safety bubbler to prevent accidental mouth injuries. Keyed in location to prevent rotation. Fully functional, vandal-resistant front push button is easy to operate. Patented\* valve and in-line flow regulator provides constant stream from 20 to 105 psi. Vandal-resistant bottom cover plate.

# CONSTRUCTION

EDFPBWM114C furnished complete with Flexi-Guard® fully assembled front push button, patented\* valve and in-line flow regulator (20 to 105 psi) with surface mounting plate and stainless steel wall plate. No trap furnished.