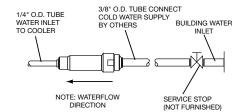

### **INSTALLER NOTE**

THIS DRINKING FOUNTAIN IS FURNISHED WITH A BUBBLER AND VALVE INCLUDING ALL CONNECTING FITTINGS WHICH ARE MANUFACTURED OF COM-PLETELY LEAD-FREE MATERIAL. IT IS RECOMMENDED THAT SHUT OFF VALVE AND SUPPLY TUBING SUPPLIED BY OTHERS BE NON-METALLIC.