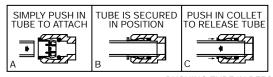

# **OPERATION OF QUICK CONNECT FITTINGS**

PUSHING TUBE IN BEFORE PULLING IT OUT HELPS TO RELEASE TUBE

WALL ROUGH-IN