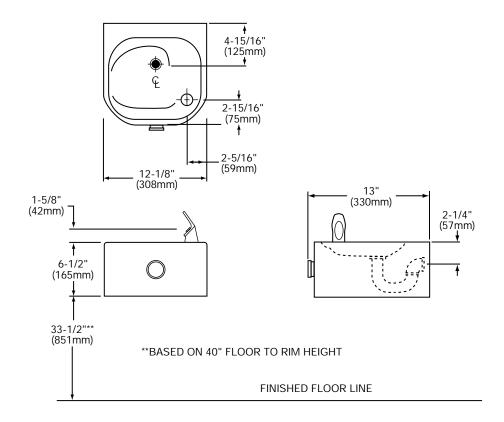

# No Lead Drinking Fountain Soft Sides<sup>®</sup> Wall Mount Fully Exposed Model EDFP210C