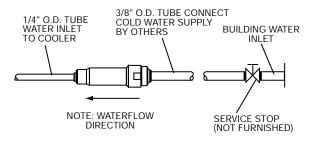

## INSTALLER NOTE

THIS DRINKING FOUNTAIN IS FURNISHED WITH A BUBBLER AND VALVE INCLUDING ALL CONNECTING FITTINGS WHICH ARE MANUFACTURED OF COMPLETELY LEAD FREE MATERIAL. IT IS RECOMMENDED THAT SHUT OFF VALVE AND SUPPLY TUBING SUPPLIED BY OTHERS BE NON-METALLIC.