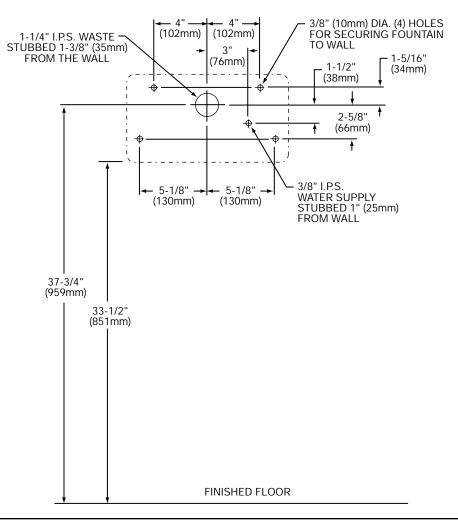

# No Lead Drinking Fountain Soft Sides<sup>®</sup> Wall Mount Fully Exposed Model EDFP210C